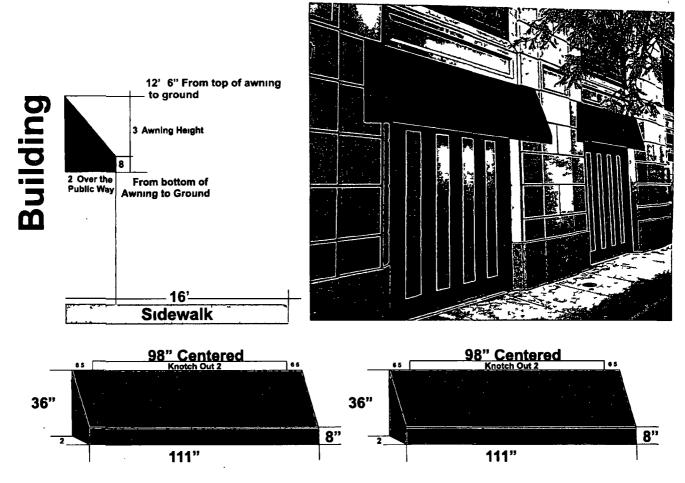

Said Awning(s) at E. Delaware measure(s):

Two (2) at nine point two five (9.25) feet in length, and three (3) feet in width for a total of fifty-five point five (55.5) square feet.

The location of said privilege shall be as shown on prints kept on file with the Department of Business Affairs and Consumer Protection and the Office of the City Clerk.

Said privilege shall be constructed in accordance with plans and specifications approved by the Zoning Department - Signs.

This grant of privilege in the public way shall be subject to the provisions of Section 10-28-015 and all other required provisions of the Municipal Code of Chicago.

## Joe & the Juice 10 East Delaware Place Chicago II 60611

1" Aluminum Square tube Awning frame Awning frame covered with Sunbrella Burgundy Awning material #6031-0000-60" Staple System awnings Installed on the wall with standard awning Z brackets with 3/8" sleeve anchors No lettering