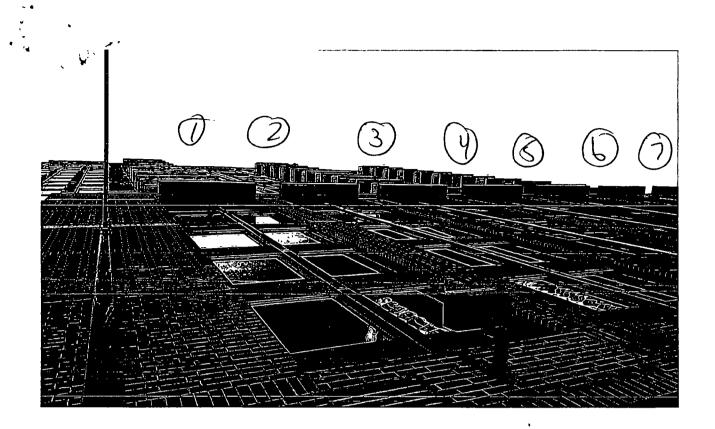

ORDINANCE
PARK PLACE CONDOMINIUM ASSOCIATION
Acct. No. 341971 - 1
Permit No. 1115644

Be It Ordained by the City Council of the City of Chicago:

SECTION 1. Permission and authority are hereby given and granted to PARK PLACE CONDOMINIUM ASSOCIATION, upon the terms and subject to the conditions of this ordinance to maintain and use, as now constructed, seven (7) Awning(s) projecting over the public right-of-way adjacent to its premises known as 600 N. Kingsbury St..

Said Awning(s) at N. Kingsbury Street measure(s): Seven (7) at ten (10) feet in length, and one (1) foot in width for a total of seventy (70) square feet.

The location of said privilege shall be as shown on prints kept on file with the Department of Business Affairs and Consumer Protection and the Office of the City Clerk.

Authority herein given and granted for a period of five (5) years from and after 03/07/2014.

Alderman Brendan Reilly 42nd Ward

7 Awnings Picture 9
No Changes Tawnings
600 N. Kingsburg St.
Chicago, It 60654
Park Place Chicago