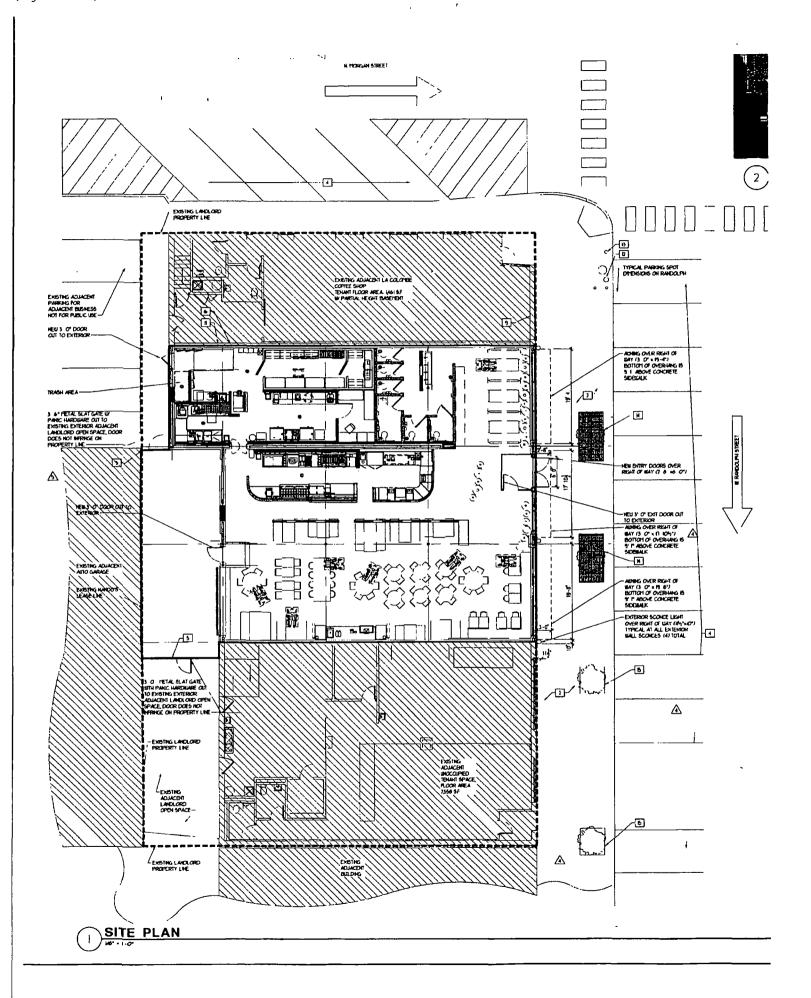

ORDINANCE NANDO'S PERI-PERI Acct. No. 394369 - 1 Permit No. 1117612

Be It Ordained by the City Council of the City of Chicago:

SECTION 1. Permission and authority are hereby given and granted to NANDO'S PERI-PERI, upon the terms and subject to the conditions of this ordinance to construct, install, maintain and use two (2) Door Swing(s) on the public right-of-way adjacent to its premises known as 949-953 W. Randolph St...

Said Door Swing(s) at W Randolph St measure(s):

Two (2) at three (3) feet in length, and two point five (2.5) feet in width for a total of fifteen (15) square feet.

The location of said privilege shall be as shown on prints kept on file with the Department of Business Affairs and Consumer Protection and the Office of the City Clerk.

Said privilege shall be constructed in accordance with plans and specifications approved by the Department of Transportation (Division of Project Development).

This grant of privilege in the public way shall be subject to the provisions of Section 10-28-015 and all other required provisions of the Municipal Code of Chicago.