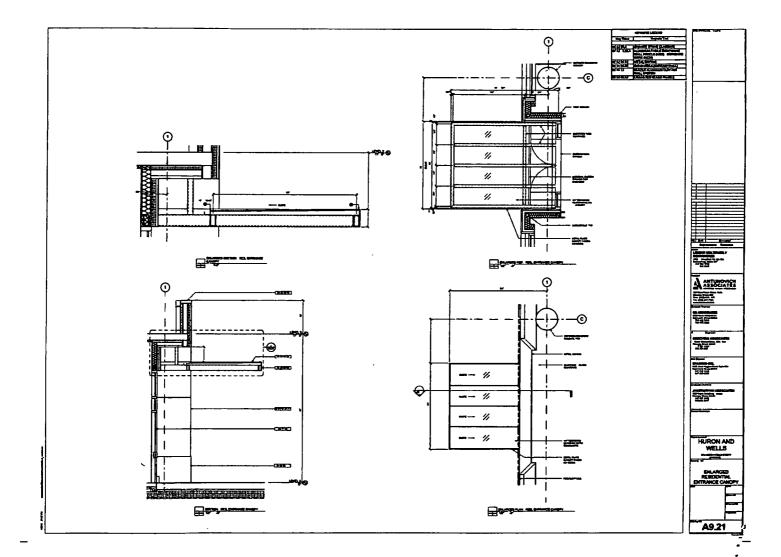

ORDINANCE LMV RIVER NORTH HOLDINGS, LP Acct. No. 414689 - 1 Permit No. 1126772

Be It Ordained by the City Council of the City of Chicago:

SECTION 1. Permission and authority are hereby given and granted to LMV RIVER NORTH HOLDINGS, LP, upon the terms and subject to the conditions of this ordinance to construct, install, maintain and use one (1) Canopy(s) projecting over the public right-of-way adjacent to its premises known as 675 N. Wells St..

Said Canopy(s) at W. Huron Street measure(s):

One (1) at nine point eight three (9.83) feet in length, and eight point two five (8.25) feet in width for a total of eighty-one point one (81.1) square feet.

The location of said privilege shall be as shown on prints kept on file with the Department of Business Affairs and Consumer Protection and the Office of the City Clerk.

Said privilege shall be constructed in accordance with plans and specifications approved by the Zoning Department - Signs.