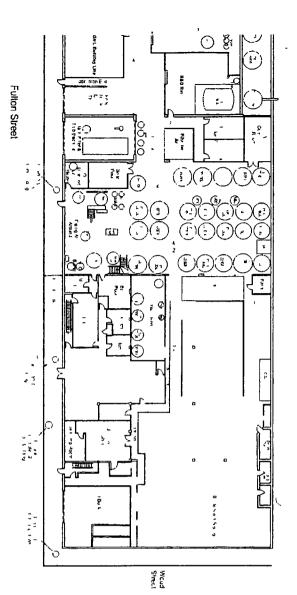

Be It Ordained by the City Council of the City of Chicago:

SECTION 1. Permission and authority are hereby given and granted to GOOSE ISLAND BEER COMPANY, upon the terms and subject to the conditions of this ordinance to maintain and use, as now constructed, one (1) Manhole(s) under the public right-of-way adjacent to its premises known as 1800 W. Fulton St..

Said Manhole(s) at W. FULTON measure(s):

One (1) at three (3) feet in length, and three (3) feet in width for a total of nine (9) square feet.

The location of said privilege shall be as shown on prints kept on file with the Department of Business Affairs and Consumer Protection and the Office of the City Clerk.

Said privilege shall be constructed in accordance with plans and specifications approved by the Department of Transportation (Office of Underground Coordination) and Department of Water Management.

This grant of privilege in the public way shall be subject to the provisions of Section 10-28-015 and all other required provisions of the Municipal Code of Chicago.