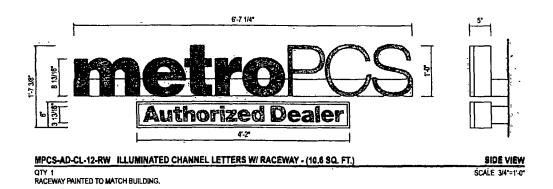

SECTION 1. Permission and authority are hereby given and granted to METRO PCS, upon the terms and subject to the conditions of this ordinance to maintain and use one (1) sign(s) projecting over the public right-of-way attached to its premises known as 2811 N. Broadway.

Said sign structure(s) measures as follows; along N. Broadway: One (1) at six point six six (6.66) feet in length, one point six six (1.66) feet in height and fifteen point four two (15.42) feet above grade level.

The location of said privilege shall be as shown on prints kept on file with the Department of Business Affairs and Consumer Protection and the Office of the City Clerk.

Said privilege shall be constructed in accordance with plans and specifications approved by the Department of Transportation (Division of Project Development) and Zoning Department - Signs.