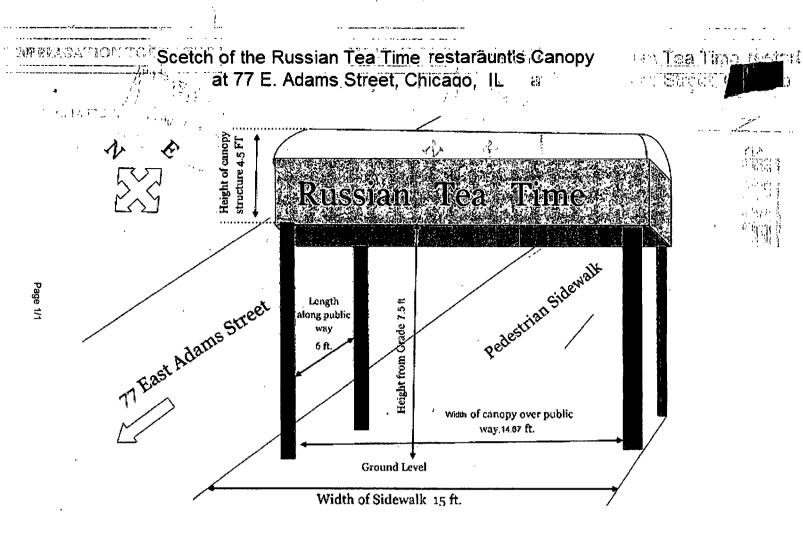

Be It Ordained by the City Council of the City of Chicago: It Contract by the

- Cêler ê Chinegîta II. Circ linea by

1

SECTION 1. Permission and authority are hereby given and granted to RUSSIAN TEA TIME, upon the terms and compared to the conditions of this ordinance to maintain and use, as now constructed, one (1) Canopy(s) projecting and the device over the public right-of-way adjacent to its premises known as 77 ElivAdjams.St..

Said Canopy(s) at E. ADAMS ST. measure(s):  $\operatorname{baid}(2 - \operatorname{pr}(s))$  at E  $\operatorname{cald}(2 - \operatorname{pr}(s))$  at E  $\operatorname{cald}(2 - \operatorname{pr}(s))$  at Six (6) feet in length, and fourteen point six seven (14.67s) feet inwidth for a total of eighty-eight point zero if  $\operatorname{stat}(30 \text{ two})$  two (88.02) square feet.  $\operatorname{cald}(2 - \operatorname{pr}(s))$  at Six (6) feet in length, and fourteen point six seven (14.67s) feet inwidth for a total of eighty-eight point zero if  $\operatorname{stat}(30 \text{ two})$  is guare for  $\operatorname{stat}(30 \text{ two})$  at Six (6) feet in length, and fourteen point six seven (14.67s) feet inwidth for a total of eighty-eight point zero if  $\operatorname{stat}(30 \text{ two})$  is guare for  $\operatorname{stat}(30 \text{ two})$  is guare for  $\operatorname{stat}(30 \text{ two})$  is guare for  $\operatorname{stat}(30 \text{ two})$ .

The location of said privilege shall be as shown on prints kept on file with the Department of Business Affairs and Consumer Protection and the Office of the City Clerk.

Said privilege shall be constructed in accordance with plans and specifications approved by the Zoning Department - . Signs.