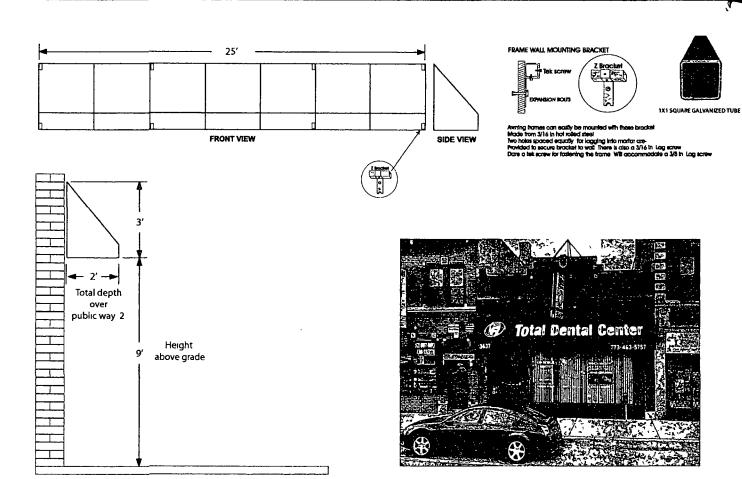

Awning(s) for Total Dental Center, Inc.

**Committee(s) Assignment:** 

Committee on Transportation and Public Way

ORDINANCE TOTAL DENTAL CENTER INC. Acct. No. 409353 - 1 Permit No. 1124388

Be It Ordained by the City Council of the City of Chicago:

SECTION 1. Permission and authority are hereby given and granted to TOTAL DENTAL CENTER INC., upon the terms and subject to the conditions of this ordinance to construct, install, maintain and use one (1) Awning(s) projecting over the public right-of-way adjacent to its premises known as 3637 W. Lawrence Ave..

Said Awning(s) at W. Lawrence Avenue measure(s):
One (1) at twenty-five (25) feet in length, and two (2) feet in width for a total of fifty (50) square feet.

The location of said privilege shall be as shown on prints kept on file with the Department of Business Affairs and Consumer Protection and the Office of the City Clerk.