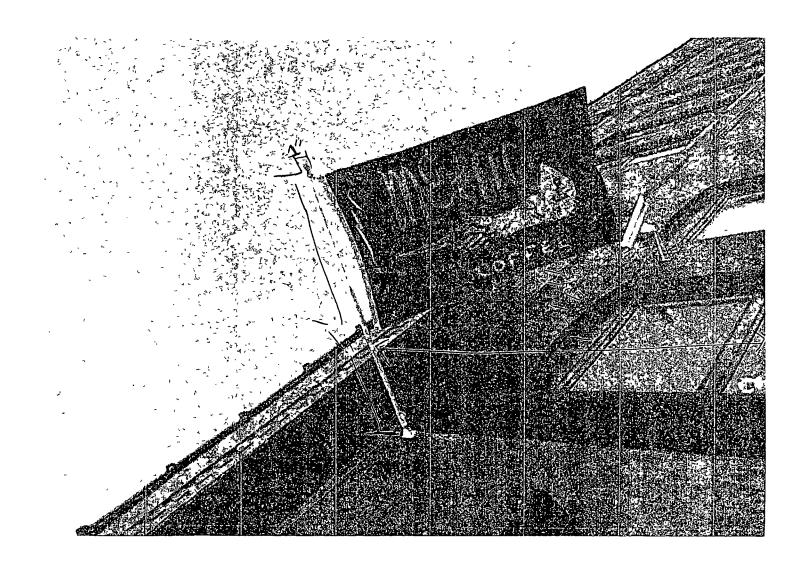

Be It Ordained by the City Council of the City of Chicago:

SECTION 1. Permission and authority are hereby given and granted to METRIC COFFEE CAFE, upon the terms and subject to the conditions of this ordinance to maintain and use, as now constructed, one (1) Flag Pole(s) projecting over the public right-of-way adjacent to its premises known as 2021 W. Fulton St..

Said Flag Pole(s) at W`FULTON STREET measure(s): One (1) at five (5) feet in length, and point zero eight ( 08) feet in width for a total of point four (.4) square feet

The location of said privilege shall be as shown on prints kept on file with the Department of Business Affairs and Consumer Protection and the Office of the City Clerk.