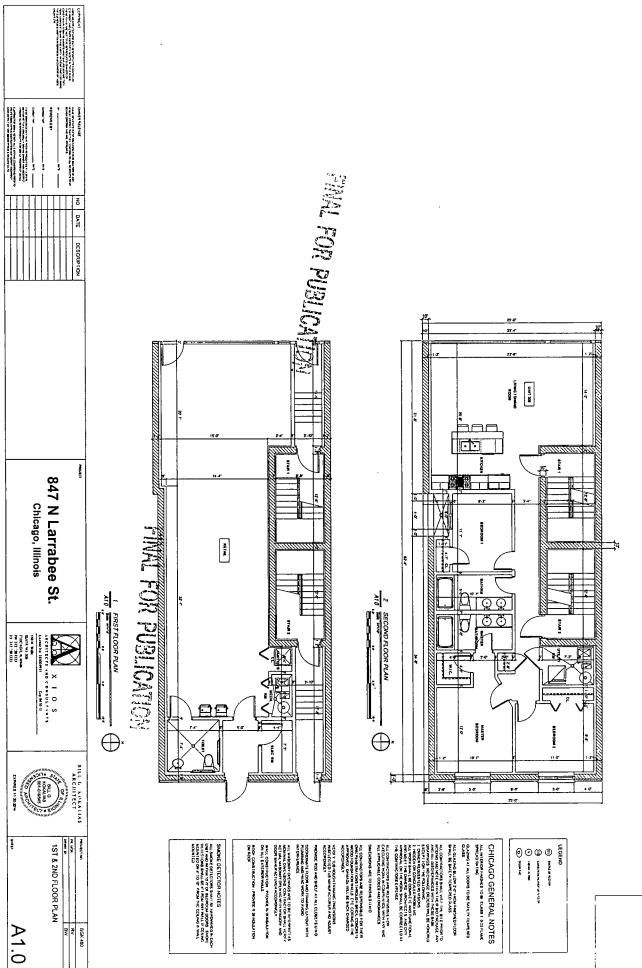

## 847-61 North Larrabee Rezoning Type 1 Application Narrative

The subject lot measures 175'x129.05' for a total area of 22,583.75sq.ft. Applicant is seeking to rezone the subject property from a M1-2 Limited Manufacturing/Business Park District to a B2-5 Neighborhood Mixed-Use District in order to develop 3, 5-story, 63'6" residential buildings each containing 10 dwelling units with 10 off-street parking spaces, as well as 1, 5-story, 53'2" building containing 3 dwelling units, 1100sq.ft of ground floor commercial space with 4 off-street parking spaces.

# 22,583.75 (total lot area)/33 dwelling units = 684.35 sq.ft. Lot Area per Dwelling Unit for entire site

The three northern buildings will have a front setback of 0" on Larrabee Street, with a north side yard setback of 0", a south side yard set back of 0", and a rear setback of 30', and will have ingress and egress via the public alley to the east.

The southernmost building will have a front yard setback of 0" on Larrabee Street, with a north side yard setback of 0", a south side yard set back of 3'0", and a rear setback of 30', and will have ingress and egress via the public alley to the east.