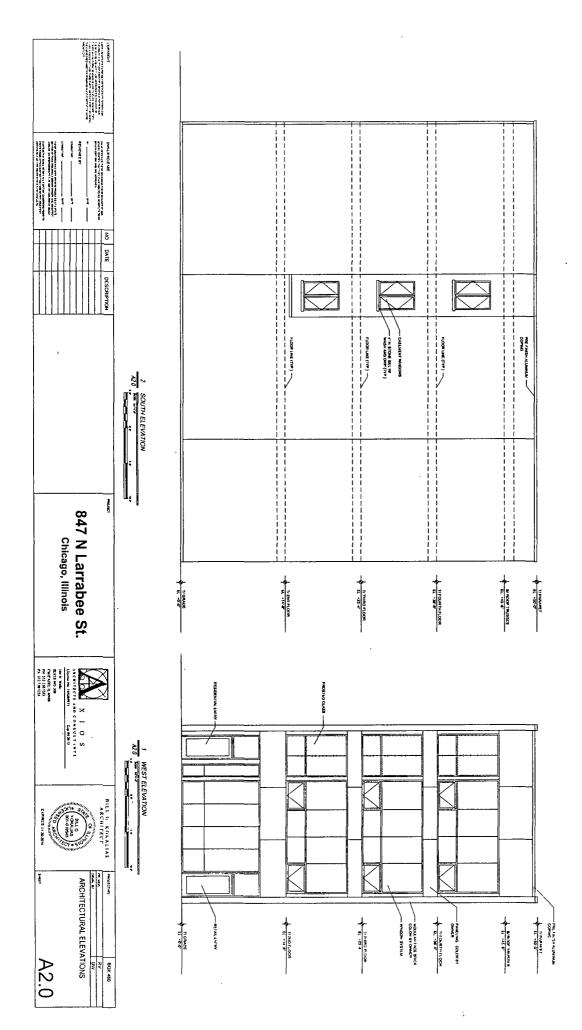

## 847-61 North Larrabee Rezoning Type 1 Application Narrative

The subject lot measures 175'x129.05' for a total area of 22,583.75sq.ft. Applicant is seeking to rezone the subject property from a M1-2 Limited Manufacturing/Business Park District to a B2-5 Neighborhood Mixed-Use District in order to develop 3, 5-story, 63'6" residential buildings each containing 10 dwelling units with 10 off-street parking spaces, as well as 1, 5-story, 53'2" building containing 3 dwelling units, 1100sq.ft of ground floor commercial space with 4 off-street parking spaces.

Landscaping, open space and trash enclosure location information is reflected on the accompanying drawings.

# 22,583.75 (total lot area)/33 dwelling units = 684.35 sq.ft. Lot Area per Dwelling Unit for entire site

The three northern buildings will have a front setback of 0" on Larrabee Street, with a north side yard setback of 0", a south side yard set back of 0", and a rear setback of 30', and will have ingress and egress via the public alley to the east.

The southernmost building will have a front yard setback of 0" on Larrabee Street, with a north side yard setback of 0", a south side yard set back of 3'0", and a rear setback of 30', and will have ingress and egress via the public alley to the east.