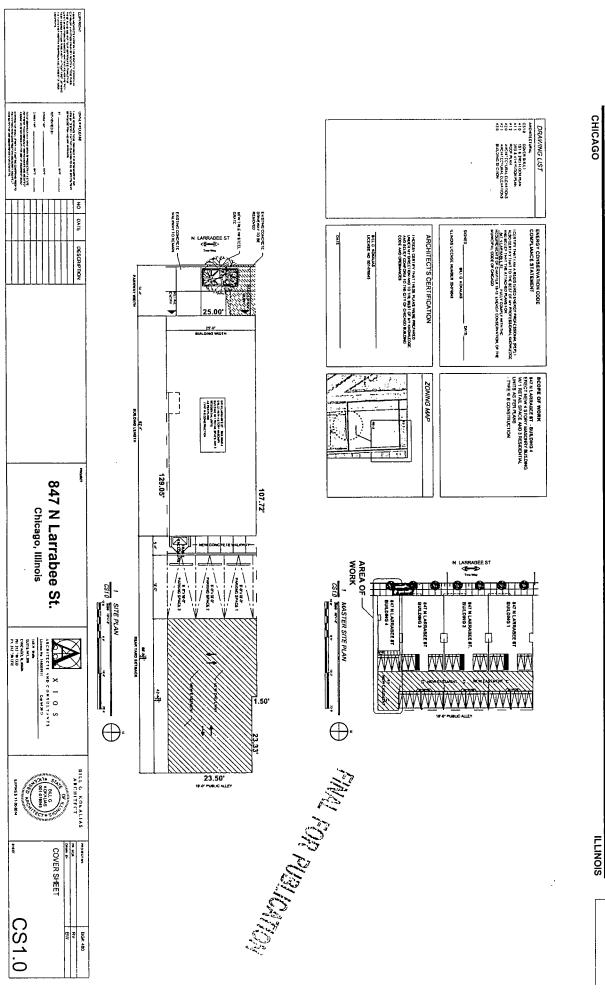

## 847-61 North Larrabee Rezoning Type 1 Application Narrative

The subject lot measures 175'x129.05' for a total area of 22,583.75sq.ft. Applicant is seeking to rezone the subject property from a M1-2 Limited Manufacturing/Business Park District to a B2-5 Neighborhood Mixed-Use District in order to develop 3, 5-story, 63'6" residential buildings each containing 10 dwelling units with 10 off-street parking spaces, as well as 1, 5-story, 53'2" building containing 3 dwelling units, 1100sq.ft of ground floor commercial space with 4 off-street parking spaces.

Landscaping, open space and trash enclosure location information is reflected on the accompanying drawings.

## Zoning Data for all 4 Buildings Combined

**Total Building Area** = 78,603 sq.ft. **Total Lot Area** = 22,583.75sq.ft.

78,603 (total building area)/22,583.75(total lot area) = **3.48 FAR for the** entire site

# 22,583.75 (total lot area)/33 dwelling units = 684.35 sq.ft. Lot Area per Dwelling Unit for entire site

The three northern buildings will have a front setback of 0" on Larrabee Street, with a north side yard setback of 0", a south side yard set back of 0", and a rear setback of 30', and will have ingress and egress via the public alley to the east.

The southernmost building will have a front yard setback of 0" on Larrabee Street, with a north side yard setback of 0", a south side yard set back of 3'0", and a rear setback of 30', and will have ingress and egress via the public alley to the east.