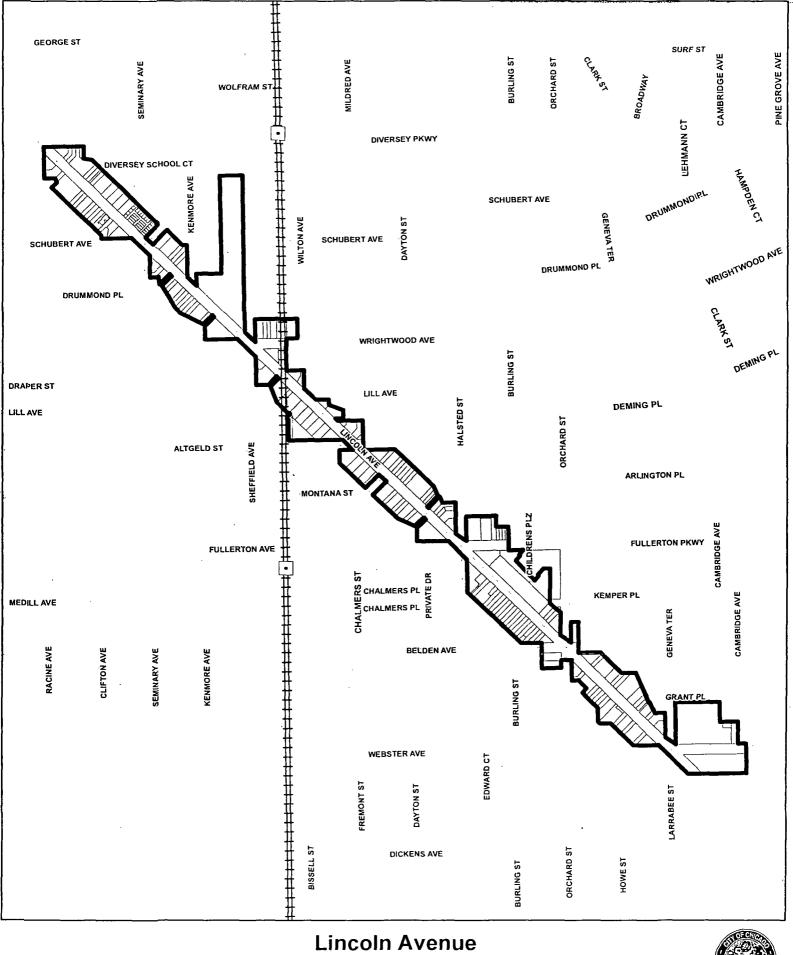

LEGAL DESCRIPTION REVISED SEPTEMBER 9, 2015: ALFRED BENESCH & COMPANY

ILLINOIS PROFESSIONAL LAND SURVEYOR NO. 3685 LICENSE EXPIRES NOVEMBER 30, 2016 EXHIBIT 2

`

.

Мар

See attached.

۰.

,

2015 SSA35-2015-Establishment Ordinance.doc

.

-7-

NORTH

The Area shall consist of the territory described herein and incorporated hereto as Exhibit 1. The approximate street location of said territory consists of both sides of Lincoln Avenue from Diversey on the north to Webster on the south.