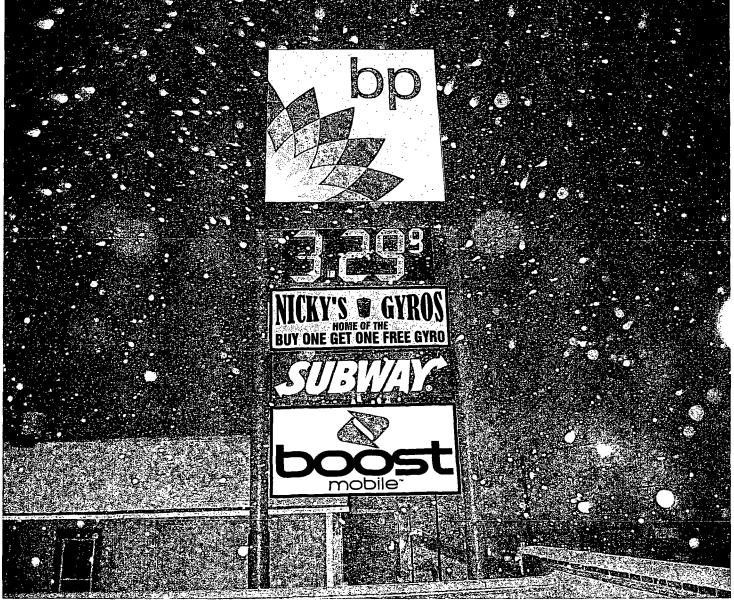

IOME OF THE

58' to top

Existing ECONO sign will be removed and replaced with New BP logo sign (New BP sign is 13' x 13' = 169 sq ft)

45' to bottom

42' 5" to top Existing Price sign remains (4' 3" high x 11' wide = 48 sq ft)

38' 2" to bottom

38' to top

New Nicks Gyros sign (4' 8" high x 12' 5" wide = 58 sq ft)

33' 4" to bottom

33' 3" to top Existing Subway sign remains

(3' 6" high x 12' 4" wide = 44 sq ft)

29' 9" to bottom

29' 7" to top

New Boost Mobile sign (6' 1" high x 12' 0" wide = 73 sq ft)

Grade

23' 6" to bottom

ASAP Sign & Lighting Maintenance, Inc. 443 W. US Highway 6 Valparaiso, IN 46385

New BP logo sign (Econo Gas) 4244 S Wentworth Ave; Nicky's Gyros 4240 S Wentworth Ave; and Boost mobil 4250 S Wentworth Ave