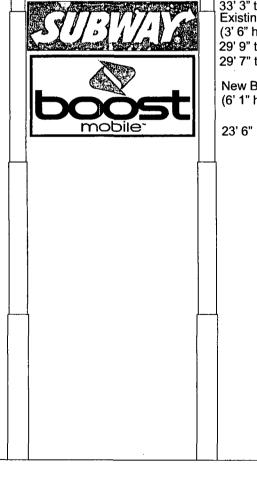

IOME OF THE

58' to top

Existing ECONO sign will be removed and replaced with New BP logo sign (New BP sign is 13' x 13' = 169 sq ft)

45' to bottom

42' 5" to top Existing Price sign remains (4' 3" high x 11' wide = 48 sq ft)

38' 2" to bottom

38' to top

New Nicks Gyros sign (4' 8" high x 12' 5" wide = 58 sq ft)

33' 4" to bottom

33' 3" to top Existing Subway sign remains

(3' 6" high x 12' 4" wide = 44 sq ft)

29' 9" to bottom

29' 7" to top

New Boost Mobile sign (6' 1" high x 12' 0" wide = 73 sq ft)

Grade

23' 6" to bottom

ASAP Sign & Lighting Maintenance, Inc. 443 W. US Highway 6 Valparaiso, IN 46385

New BP logo sign (Econo Gas) 4244 S Wentworth Ave; Nicky's Gyros 4240 S Wentworth Ave; and Boost mobil 4250 S Wentworth Ave

Note: existing Econo Sign will be removed. Existing pricing sign and Subway sign remain

CHICAGO

ILLINOIS