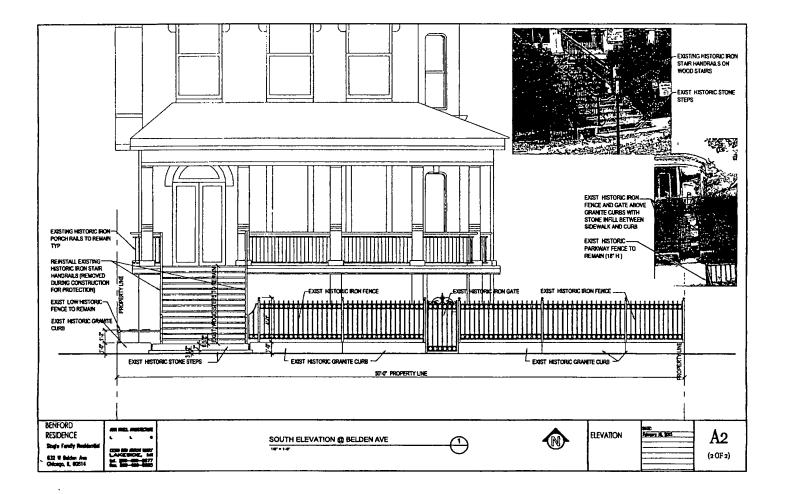

ORDINANCE EDWARD BENFORD Acct. No. 396758 - 1 Permit No. 1117546

Be It Ordained by the City Council of the City of Chicago:

SECTION 1. Permission and authority are hereby given and granted to EDWARD BENFORD, upon the terms and subject to the conditions of this ordinance to maintain and use, as now constructed, one (1) Step(s) on the public right-of-way adjacent to its premises known as 632 W. Belden Ave..

Said Step(s) at W. Belden Avenue measure(s):

One (1) at eight point nine two (8.92) feet in length, and two point five (2.5) feet in width for a total of twenty-two point three (22.3) square feet.

The location of said privilege shall be as shown on prints kept on file with the Department of Business Affairs and Consumer Protection and the Office of the City Clerk.

Said privilege shall be constructed in accordance with plans and specifications approved by the Department of Transportation (Division of Project Development).

This grant of privilege in the public way shall be subject to the provisions of Section 10-28-015 and all other required provisions of the Municipal Code of Chicago.