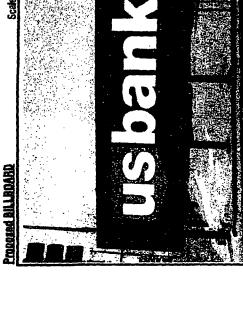

US Bank-6700 W. North Ave, Chicago, IL 60707

Dimensions: length, 30 feet 3 inches; height, 9 Feet Height above grade/roof to top of sign: 15 feet Total Square Foot Area: 272 square feet

To be legal, such sign(s) must comply with all applicable provisions of Title 17, to the Chicago Zoning Ordinance, and all other applicable provisions of the Municipal Code for the city of Chicago governing the construction and maintenance of signs, billboards, signboards and related structures.

Nicholas Sposato Alderman, 36<sup>th</sup> Ward

Moterly

30,·8

872.3 Sepan Per

for reference only

Existing conditions

COLDR MATCHING Pentone 2748 Blue Pantone 193 Red 

13 oz. banner material herrmed & grommeted as required; Bkgd. to match PMS 2748 Blue

Digitally printed to match colors shown

**GRAPHICS:** QUANTITY:

BKGD:

(2) Two reg'd

WITE, PRAITS ARE THE EXCLUSIVE PROPERTY OF MESTIGH COMPANY. AIM CHRUTHONITED USE OR DUPLICATION WILL TESTAL BY ALLY CHARGE PAR OCCURAING FROM THE UTILE OF THE DISPLAY. 🕥 MIC SIGN OF 1998 ACREMITED WITH THE SAME SOCIETIES AND A STEIN PIE. - FAME IN 28 3 SHEET CHEEK

STIDOW, NOSTINAVE, CHECABO, IL BOTOT

(S) bank

8959 TYLER BLYD. HENTOR, DHID 44060

North + Natoma 100246442