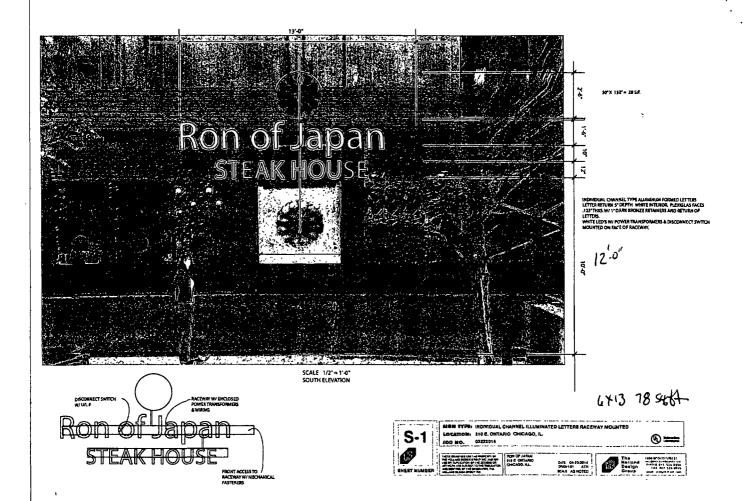

ORDINANCE RON OF JAPAN INC Acct. No. 323 - 1 Permit No. 1112990

Be It Ordained by the City Council of the City of Chicago:

SECTION 1. Permission and authority are hereby given and granted to RON OF JAPAN INC, upon the terms and subject to the conditions of this ordinance to maintain and use one (1) sign(s) projecting over the public right-of-way attached to its premises known as 230 E. Ontario St..

Said sign structure(s) measures as follows; along E. Ontario Street:

One (1) at thirteen (13) feet in length, six (6) feet in height and twelve (12) feet above grade level.

The location of said privilege shall be as shown on prints kept on file with the Department of Business Affairs and Consumer Protection and the Office of the City Clerk.

Said privilege shall be constructed in accordance with plans and specifications approved by the Department of Transportation (Division of Project Development) and Zoning Department - Signs.

This grant of privilege in the public way shall be subject to the provisions of Section 10-28-015 and all other required provisions of the Municipal Code of Chicago.