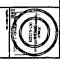

The following is a list of the proposed (existing) dimensions of the development:

Density:

24 residential dwelling units

Lot Area Per Unit:

822

Off Street Parking:

29 spaces

Height:

43 feet

Floor Area:

52,979 square feet

Floor Area Ratio:

2.68

Front (East) Setback:

2 feet

Rear (West) Setback:

23 feet 4 inches

North Side Setback:

0 feet

**East Side Setback:** 

0 feet

THE TOP FUELCATOR

Ground Floor Plan
Gelk Condominiums
1852 46 K Missaker Ave
Checago Binols
Preliminary No 01
Project

1