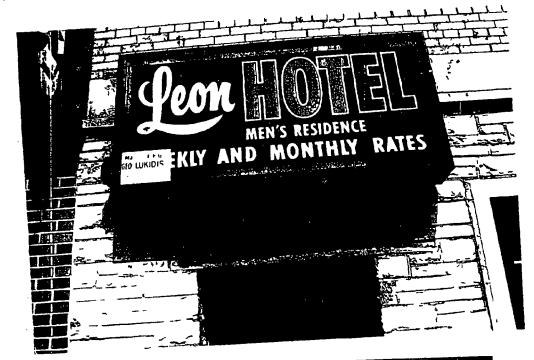

ORDINANCE LEON'S MENS RESIDENCE Acct. No. 323058 - 1 Permit No. 1138320

Be It Ordained by the City Council of the City of Chicago:

SECTION 1. Permission and authority are hereby given and granted to LEON'S MENS RESIDENCE, upon the terms and subject to the conditions of this ordinance to maintain and use one (1) sign(s) projecting over the public right-of-way attached to its premises known as 2703 N. Clark St...

Said sign structure(s) measures as follows; along N. Clark: One (1) at six (6) feet in length, three (3) feet in height and nine (9) feet above grade level.

The location of said privilege shall be as shown on prints kept on file with the Department of Business Affairs and Consumer Protection and the Office of the City Clerk.