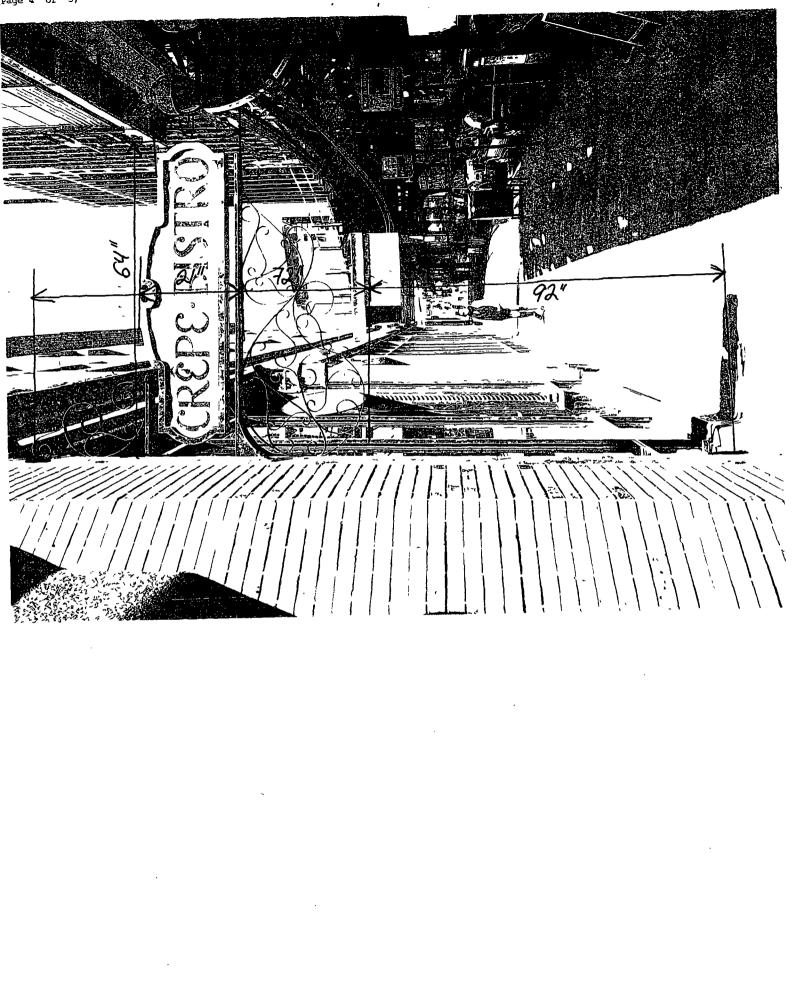

SECTION 1. Permission and authority are hereby given and granted to CREPE BISTRO, upon the terms and subject to the conditions of this ordinance to maintain and use, as now constructed, one (1) Light Fixture(s) projecting over the public right-of-way adjacent to its premises known as 186 N. Wells St..

Said Light Fixture(s) at N. WELLS STREET measure(s): One (1) at one point four two (1.42) foot in length, two (2) feet in width and ten point six six (10.66) feet above grade level.

The location of said privilege shall be as shown on prints kept on file with the Department of Business Affairs and Consumer Protection and the Office of the City Clerk.