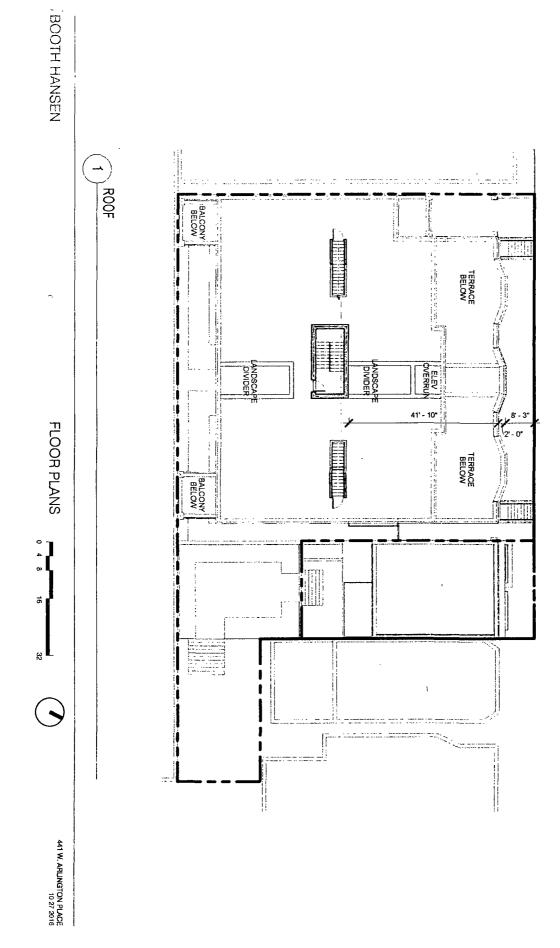

### NARRATIVE 439 – 47 West Arlington Place TYPE I REGULATIONS

Narrative: The subject property contains approximately 13,420 square feet and is partially improved with a three-story single family home and partially vacant. The Applicant proposes to rezone the property to a RM-5 district, retain the existing three-story single family home and construct a four-story (47 feet 0 inches in height) building containing eight dwelling units, fourteen parking spaces and no loading berth. The Applicant acknowledges that in order to establish its intended residential use in the western building, a division of the Lot will be required and agrees to pursue such division, as well as any variations, administrative adjustments or special uses required to accomplish such Zoning Lot division pursuant to the provisions of the Chicago Zoning Ordinance. The development parameters for the subject property are:

|                                                      | East Lot                                      | West Lot                         |
|------------------------------------------------------|-----------------------------------------------|----------------------------------|
| Lot Area:                                            | 1,794.375 square feet                         | 11,625.625 square feet           |
| FAR:                                                 | 2.00                                          | 2.00                             |
| FLOOR AREA:                                          | 3,588 square feet                             | 23,251.25 square feet            |
| Residential Dwelling Units:                          | 1                                             | 8                                |
| MLA:                                                 | 1,794.375 square feet                         | 1,453.20 square feet             |
| Height:                                              | 38.5 feet                                     | 47.00 feet                       |
| Bicycle Parking:                                     | None                                          | Seven                            |
|                                                      |                                               |                                  |
| Automobile Parking:                                  | Two<br>(located on West Lot)                  | Twelve, plus two for<br>East Lot |
| Automobile Parking:<br>Loading:                      |                                               | •                                |
| _                                                    | (located on West Lot)                         | East Lot                         |
| Loading:                                             | (located on West Lot)<br>None                 | East Lot                         |
| Loading:<br>Setbacks                                 | (located on West Lot)<br>None                 | East Lot<br>None                 |
| Loading:<br>Setbacks<br>Front (West Arlington Place) | (located on West Lot)<br>None<br>: 10.25 feet | East Lot<br>None<br>8.25 feet    |