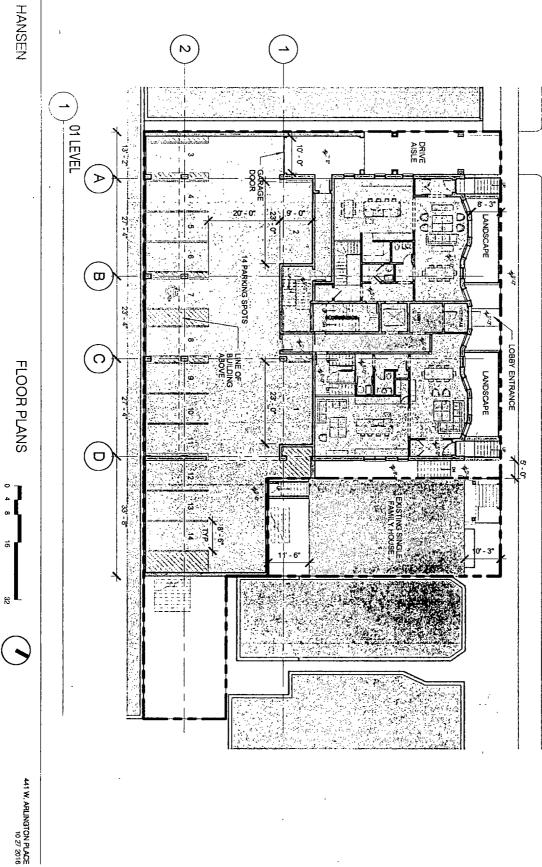

### NARRATIVE 439 – 47 West Arlington Place TYPE I REGULATIONS

Narrative: The subject property contains approximately 13,420 square feet and is partially improved with a three-story single family home and partially vacant. The Applicant proposes to rezone the property to a RM-5 district, retain the existing three-story single family home and construct a four-story (47 feet 0 inches in height) building containing eight dwelling units, fourteen parking spaces and no loading berth. The Applicant acknowledges that in order to establish its intended residential use in the western building, a division of the Lot will be required and agrees to pursue such division, as well as any variations, administrative adjustments or special uses required to accomplish such Zoning Lot division pursuant to the provisions of the Chicago Zoning Ordinance. The development parameters for the subject property are:

|                                                      | East Lot                                      | West Lot                         |
|------------------------------------------------------|-----------------------------------------------|----------------------------------|
| Lot Area:                                            | 1,794.375 square feet                         | 11,625.625 square feet           |
| FAR:                                                 | 2.00                                          | 2.00                             |
| FLOOR AREA:                                          | 3,588 square feet                             | 23,251.25 square feet            |
| Residential Dwelling Units:                          | 1                                             | 8                                |
| MLA:                                                 | 1,794.375 square feet                         | 1,453.20 square feet             |
| Height:                                              | 38.5 feet                                     | 47.00 feet                       |
| Bicycle Parking:                                     | None                                          | Seven                            |
|                                                      |                                               |                                  |
| Automobile Parking:                                  | Two<br>(located on West Lot)                  | Twelve, plus two for<br>East Lot |
| Automobile Parking:<br>Loading:                      |                                               | •                                |
| _                                                    | (located on West Lot)                         | East Lot                         |
| Loading:                                             | (located on West Lot)<br>None                 | East Lot                         |
| Loading:<br>Setbacks                                 | (located on West Lot)<br>None                 | East Lot<br>None                 |
| Loading:<br>Setbacks<br>Front (West Arlington Place) | (located on West Lot)<br>None<br>: 10.25 feet | East Lot<br>None<br>8.25 feet    |