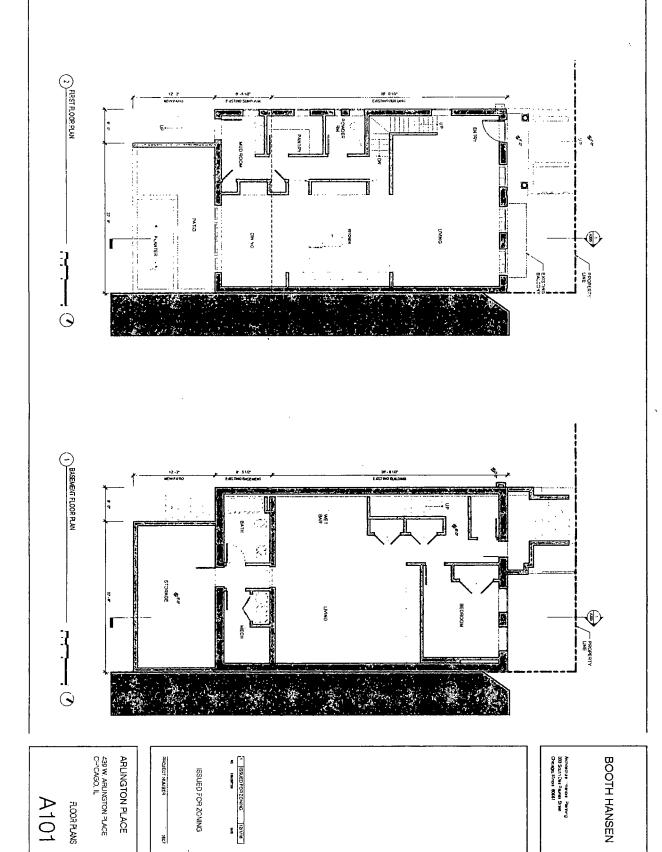

### NARRATIVE 439 – 47 West Arlington Place TYPE I REGULATIONS

Narrative: The subject property contains approximately 13,420 square feet and is partially improved with a three-story single family home and partially vacant. The Applicant proposes to rezone the property to a RM-5 district, retain the existing three-story single family home and construct a four-story (47 feet 0 inches in height) building containing eight dwelling units, fourteen parking spaces and no loading berth. The Applicant acknowledges that in order to establish its intended residential use in the western building, a division of the Lot will be required and agrees to pursue such division, as well as any variations, administrative adjustments or special uses required to accomplish such Zoning Lot division pursuant to the provisions of the Chicago Zoning Ordinance. The development parameters for the subject property are:

|                                                      | East Lot                                      | West Lot                         |
|------------------------------------------------------|-----------------------------------------------|----------------------------------|
| Lot Area:                                            | 1,794.375 square feet                         | 11,625.625 square feet           |
| FAR:                                                 | 2.00                                          | 2.00                             |
| FLOOR AREA:                                          | 3,588 square feet                             | 23,251.25 square feet            |
| Residential Dwelling Units:                          | 1                                             | 8                                |
| MLA:                                                 | 1,794.375 square feet                         | 1,453.20 square feet             |
| Height:                                              | 38.5 feet                                     | 47.00 feet                       |
| Bicycle Parking:                                     | None                                          | Seven                            |
|                                                      |                                               |                                  |
| Automobile Parking:                                  | Two<br>(located on West Lot)                  | Twelve, plus two for<br>East Lot |
| Automobile Parking:<br>Loading:                      |                                               | •                                |
| _                                                    | (located on West Lot)                         | East Lot                         |
| Loading:                                             | (located on West Lot)<br>None                 | East Lot                         |
| Loading:<br>Setbacks                                 | (located on West Lot)<br>None                 | East Lot<br>None                 |
| Loading:<br>Setbacks<br>Front (West Arlington Place) | (located on West Lot)<br>None<br>: 10.25 feet | East Lot<br>None<br>8.25 feet    |