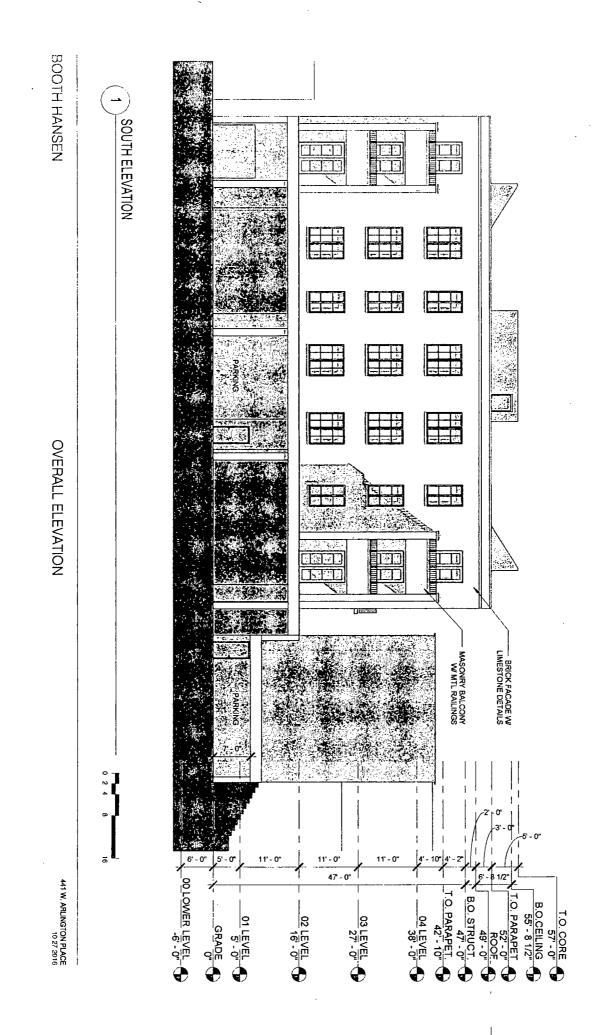

### NARRATIVE 439 – 47 West Arlington Place TYPE I REGULATIONS

Narrative: The subject property contains approximately 13,420 square feet and is partially improved with a three-story single family home and partially vacant. The Applicant proposes to rezone the property to a RM-5 district, retain the existing three-story single family home and construct a four-story (47 feet 0 inches in height) building containing eight dwelling units, fourteen parking spaces and no loading berth. The Applicant acknowledges that in order to establish its intended residential use in the western building, a division of the Lot will be required and agrees to pursue such division, as well as any variations, administrative adjustments or special uses required to accomplish such Zoning Lot division pursuant to the provisions of the Chicago Zoning Ordinance. The development parameters for the subject property are:

|                                                      | East Lot                                      | West Lot                         |
|------------------------------------------------------|-----------------------------------------------|----------------------------------|
| Lot Area:                                            | 1,794.375 square feet                         | 11,625.625 square feet           |
| FAR:                                                 | 2.00                                          | 2.00                             |
| FLOOR AREA:                                          | 3,588 square feet                             | 23,251.25 square feet            |
| Residential Dwelling Units:                          | 1                                             | 8                                |
| MLA:                                                 | 1,794.375 square feet                         | 1,453.20 square feet             |
| Height:                                              | 38.5 feet                                     | 47.00 feet                       |
| Bicycle Parking:                                     | None                                          | Seven                            |
|                                                      |                                               |                                  |
| Automobile Parking:                                  | Two<br>(located on West Lot)                  | Twelve, plus two for<br>East Lot |
| Automobile Parking:<br>Loading:                      |                                               | •                                |
| _                                                    | (located on West Lot)                         | East Lot                         |
| Loading:                                             | (located on West Lot)<br>None                 | East Lot                         |
| Loading:<br>Setbacks                                 | (located on West Lot)<br>None                 | East Lot<br>None                 |
| Loading:<br>Setbacks<br>Front (West Arlington Place) | (located on West Lot)<br>None<br>: 10.25 feet | East Lot<br>None<br>8.25 feet    |