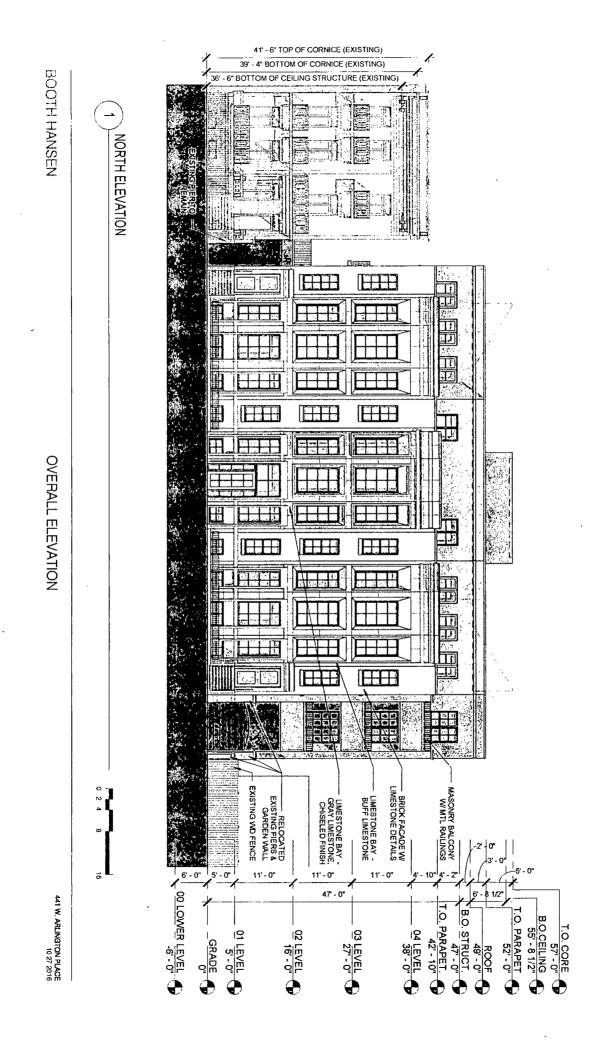

### NARRATIVE 439 – 47 West Arlington Place TYPE I REGULATIONS

Narrative: The subject property contains approximately 13,420 square feet and is partially improved with a three-story single family home and partially vacant. The Applicant proposes to rezone the property to a RM-5 district, retain the existing three-story single family home and construct a four-story (47 feet 0 inches in height) building containing eight dwelling units, fourteen parking spaces and no loading berth. The Applicant acknowledges that in order to establish its intended residential use in the western building, a division of the Lot will be required and agrees to pursue such division, as well as any variations, administrative adjustments or special uses required to accomplish such Zoning Lot division pursuant to the provisions of the Chicago Zoning Ordinance. The development parameters for the subject property are:

|                                                      | East Lot                                      | West Lot                         |
|------------------------------------------------------|-----------------------------------------------|----------------------------------|
| Lot Area:                                            | 1,794.375 square feet                         | 11,625.625 square feet           |
| FAR:                                                 | 2.00                                          | 2.00                             |
| FLOOR AREA:                                          | 3,588 square feet                             | 23,251.25 square feet            |
| Residential Dwelling Units:                          | 1                                             | 8                                |
| MLA:                                                 | 1,794.375 square feet                         | 1,453.20 square feet             |
| Height:                                              | 38.5 feet                                     | 47.00 feet                       |
| Bicycle Parking:                                     | None                                          | Seven                            |
|                                                      |                                               |                                  |
| Automobile Parking:                                  | Two<br>(located on West Lot)                  | Twelve, plus two for<br>East Lot |
| Automobile Parking:<br>Loading:                      |                                               | •                                |
| _                                                    | (located on West Lot)                         | East Lot                         |
| Loading:                                             | (located on West Lot)<br>None                 | East Lot                         |
| Loading:<br>Setbacks                                 | (located on West Lot)<br>None                 | East Lot<br>None                 |
| Loading:<br>Setbacks<br>Front (West Arlington Place) | (located on West Lot)<br>None<br>: 10.25 feet | East Lot<br>None<br>8.25 feet    |