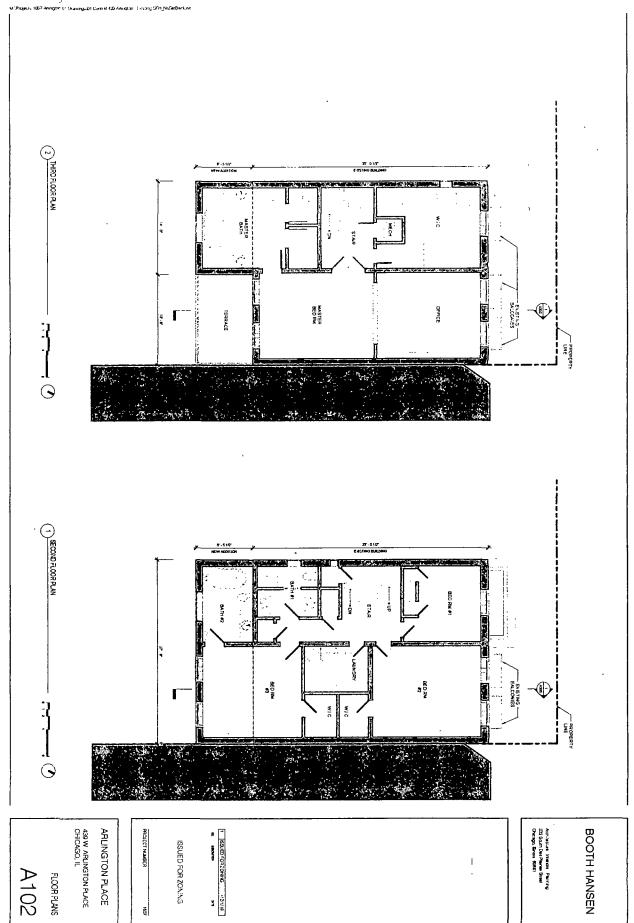

### NARRATIVE 439 – 47 West Arlington Place TYPE I REGULATIONS

Narrative: The subject property contains approximately 13,420 square feet and is partially improved with a three-story single family home and partially vacant. The Applicant proposes to rezone the property to a RM-5 district, retain the existing three-story single family home and construct a four-story (47 feet 0 inches in height) building containing eight dwelling units, fourteen parking spaces and no loading berth. The Applicant acknowledges that in order to establish its intended residential use in the western building, a division of the Lot will be required and agrees to pursue such division, as well as any variations, administrative adjustments or special uses required to accomplish such Zoning Lot division pursuant to the provisions of the Chicago Zoning Ordinance. The development parameters for the subject property are:

|                                                      | East Lot                                      | West Lot                         |
|------------------------------------------------------|-----------------------------------------------|----------------------------------|
| Lot Area:                                            | 1,794.375 square feet                         | 11,625.625 square feet           |
| FAR:                                                 | 2.00                                          | 2.00                             |
| FLOOR AREA:                                          | 3,588 square feet                             | 23,251.25 square feet            |
| Residential Dwelling Units:                          | 1                                             | 8                                |
| MLA:                                                 | 1,794.375 square feet                         | 1,453.20 square feet             |
| Height:                                              | 38.5 feet                                     | 47.00 feet                       |
| Bicycle Parking:                                     | None                                          | Seven                            |
|                                                      |                                               |                                  |
| Automobile Parking:                                  | Two<br>(located on West Lot)                  | Twelve, plus two for<br>East Lot |
| Automobile Parking:<br>Loading:                      |                                               | •                                |
| _                                                    | (located on West Lot)                         | East Lot                         |
| Loading:                                             | (located on West Lot)<br>None                 | East Lot                         |
| Loading:<br>Setbacks                                 | (located on West Lot)<br>None                 | East Lot<br>None                 |
| Loading:<br>Setbacks<br>Front (West Arlington Place) | (located on West Lot)<br>None<br>: 10.25 feet | East Lot<br>None<br>8.25 feet    |