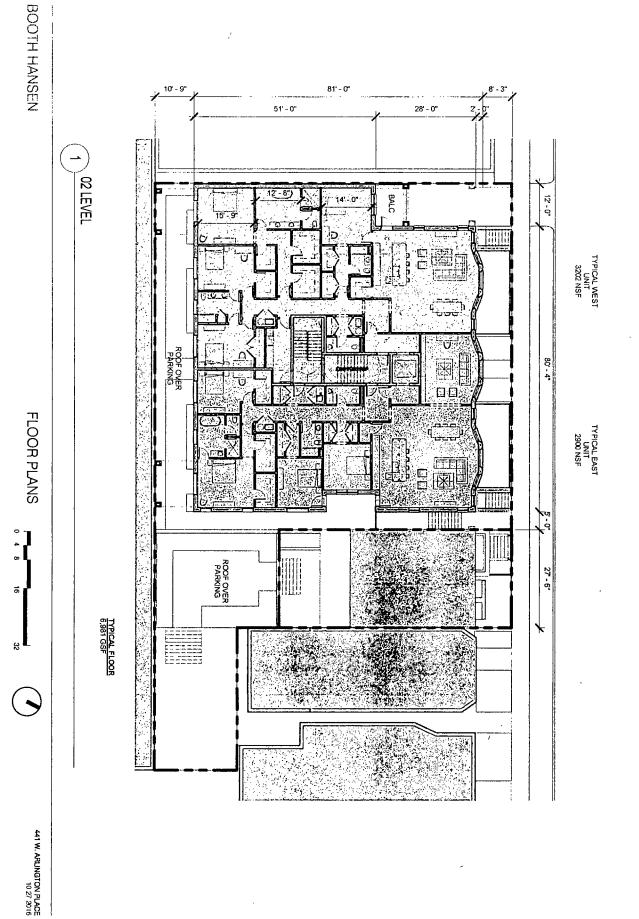

### NARRATIVE 439 – 47 West Arlington Place TYPE I REGULATIONS

Narrative: The subject property contains approximately 13,420 square feet and is partially improved with a three-story single family home and partially vacant. The Applicant proposes to rezone the property to a RM-5 district, retain the existing three-story single family home and construct a four-story (47 feet 0 inches in height) building containing eight dwelling units, fourteen parking spaces and no loading berth. The Applicant acknowledges that in order to establish its intended residential use in the western building, a division of the Lot will be required and agrees to pursue such division, as well as any variations, administrative adjustments or special uses required to accomplish such Zoning Lot division pursuant to the provisions of the Chicago Zoning Ordinance. The development parameters for the subject property are:

|                                                      | East Lot                                      | West Lot                         |
|------------------------------------------------------|-----------------------------------------------|----------------------------------|
| Lot Area:                                            | 1,794.375 square feet                         | 11,625.625 square feet           |
| FAR:                                                 | 2.00                                          | 2.00                             |
| FLOOR AREA:                                          | 3,588 square feet                             | 23,251.25 square feet            |
| Residential Dwelling Units:                          | 1                                             | 8                                |
| MLA:                                                 | 1,794.375 square feet                         | 1,453.20 square feet             |
| Height:                                              | 38.5 feet                                     | 47.00 feet                       |
| Bicycle Parking:                                     | None                                          | Seven                            |
|                                                      |                                               |                                  |
| Automobile Parking:                                  | Two<br>(located on West Lot)                  | Twelve, plus two for<br>East Lot |
| Automobile Parking:<br>Loading:                      |                                               | •                                |
| _                                                    | (located on West Lot)                         | East Lot                         |
| Loading:                                             | (located on West Lot)<br>None                 | East Lot                         |
| Loading:<br>Setbacks                                 | (located on West Lot)<br>None                 | East Lot<br>None                 |
| Loading:<br>Setbacks<br>Front (West Arlington Place) | (located on West Lot)<br>None<br>: 10.25 feet | East Lot<br>None<br>8.25 feet    |