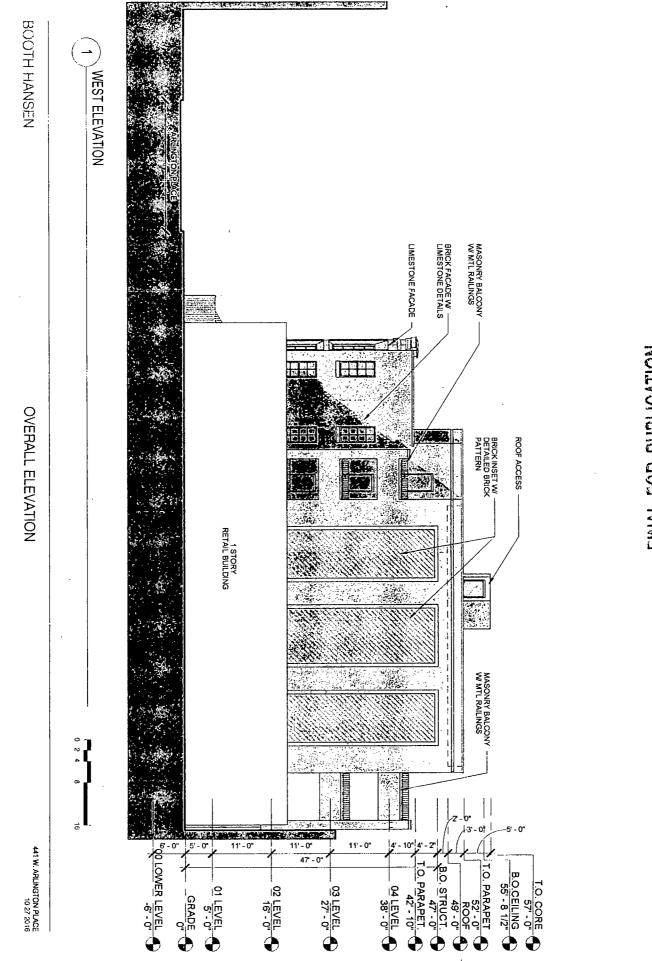

### NARRATIVE 439 – 47 West Arlington Place TYPE I REGULATIONS

Narrative: The subject property contains approximately 13,420 square feet and is partially improved with a three-story single family home and partially vacant. The Applicant proposes to rezone the property to a RM-5 district, retain the existing three-story single family home and construct a four-story (47 feet 0 inches in height) building containing eight dwelling units, fourteen parking spaces and no loading berth. The Applicant acknowledges that in order to establish its intended residential use in the western building, a division of the Lot will be required and agrees to pursue such division, as well as any variations, administrative adjustments or special uses required to accomplish such Zoning Lot division pursuant to the provisions of the Chicago Zoning Ordinance. The development parameters for the subject property are:

|                                                      | East Lot                                      | West Lot                         |
|------------------------------------------------------|-----------------------------------------------|----------------------------------|
| Lot Area:                                            | 1,794.375 square feet                         | 11,625.625 square feet           |
| FAR:                                                 | 2.00                                          | 2.00                             |
| FLOOR AREA:                                          | 3,588 square feet                             | 23,251.25 square feet            |
| Residential Dwelling Units:                          | 1                                             | 8                                |
| MLA:                                                 | 1,794.375 square feet                         | 1,453.20 square feet             |
| Height:                                              | 38.5 feet                                     | 47.00 feet                       |
| Bicycle Parking:                                     | None                                          | Seven                            |
|                                                      |                                               |                                  |
| Automobile Parking:                                  | Two<br>(located on West Lot)                  | Twelve, plus two for<br>East Lot |
| Automobile Parking:<br>Loading:                      |                                               | •                                |
| _                                                    | (located on West Lot)                         | East Lot                         |
| Loading:                                             | (located on West Lot)<br>None                 | East Lot                         |
| Loading:<br>Setbacks                                 | (located on West Lot)<br>None                 | East Lot<br>None                 |
| Loading:<br>Setbacks<br>Front (West Arlington Place) | (located on West Lot)<br>None<br>: 10.25 feet | East Lot<br>None<br>8.25 feet    |