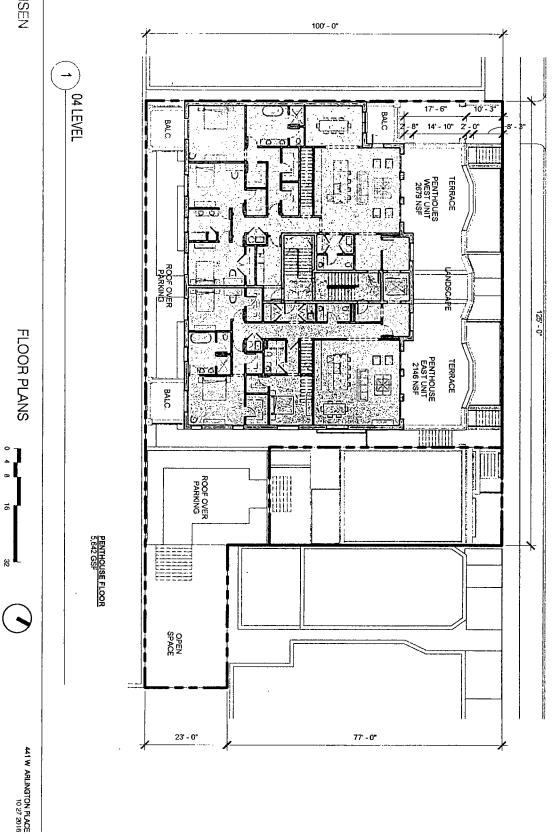

### NARRATIVE 439 – 47 West Arlington Place TYPE I REGULATIONS

Narrative: The subject property contains approximately 13,420 square feet and is partially improved with a three-story single family home and partially vacant. The Applicant proposes to rezone the property to a RM-5 district, retain the existing three-story single family home and construct a four-story (47 feet 0 inches in height) building containing eight dwelling units, fourteen parking spaces and no loading berth. The Applicant acknowledges that in order to establish its intended residential use in the western building, a division of the Lot will be required and agrees to pursue such division, as well as any variations, administrative adjustments or special uses required to accomplish such Zoning Lot division pursuant to the provisions of the Chicago Zoning Ordinance. The development parameters for the subject property are:

|                                                      | East Lot                                      | West Lot                         |
|------------------------------------------------------|-----------------------------------------------|----------------------------------|
| Lot Area:                                            | 1,794.375 square feet                         | 11,625.625 square feet           |
| FAR:                                                 | 2.00                                          | 2.00                             |
| FLOOR AREA:                                          | 3,588 square feet                             | 23,251.25 square feet            |
| Residential Dwelling Units:                          | 1                                             | 8                                |
| MLA:                                                 | 1,794.375 square feet                         | 1,453.20 square feet             |
| Height:                                              | 38.5 feet                                     | 47.00 feet                       |
| Bicycle Parking:                                     | None                                          | Seven                            |
|                                                      |                                               |                                  |
| Automobile Parking:                                  | Two<br>(located on West Lot)                  | Twelve, plus two for<br>East Lot |
| Automobile Parking:<br>Loading:                      |                                               | •                                |
| _                                                    | (located on West Lot)                         | East Lot                         |
| Loading:                                             | (located on West Lot)<br>None                 | East Lot                         |
| Loading:<br>Setbacks                                 | (located on West Lot)<br>None                 | East Lot<br>None                 |
| Loading:<br>Setbacks<br>Front (West Arlington Place) | (located on West Lot)<br>None<br>: 10.25 feet | East Lot<br>None<br>8.25 feet    |