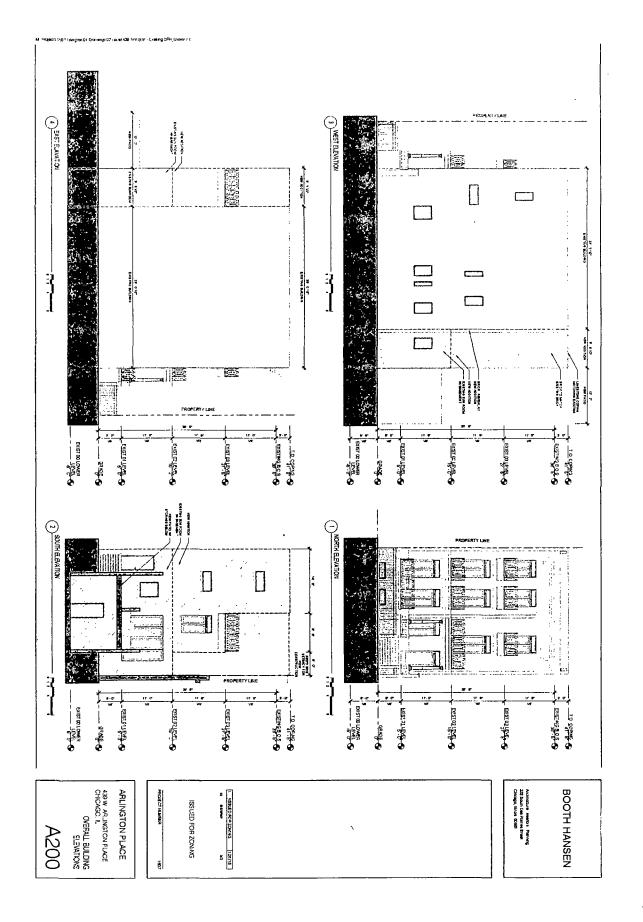

### NARRATIVE 439 – 47 West Arlington Place TYPE I REGULATIONS

Narrative: The subject property contains approximately 13,420 square feet and is partially improved with a three-story single family home and partially vacant. The Applicant proposes to rezone the property to a RM-5 district, retain the existing three-story single family home and construct a four-story (47 feet 0 inches in height) building containing eight dwelling units, fourteen parking spaces and no loading berth. The Applicant acknowledges that in order to establish its intended residential use in the western building, a division of the Lot will be required and agrees to pursue such division, as well as any variations, administrative adjustments or special uses required to accomplish such Zoning Lot division pursuant to the provisions of the Chicago Zoning Ordinance. The development parameters for the subject property are:

|                                                      | East Lot                                      | West Lot                         |
|------------------------------------------------------|-----------------------------------------------|----------------------------------|
| Lot Area:                                            | 1,794.375 square feet                         | 11,625.625 square feet           |
| FAR:                                                 | 2.00                                          | 2.00                             |
| FLOOR AREA:                                          | 3,588 square feet                             | 23,251.25 square feet            |
| Residential Dwelling Units:                          | 1                                             | 8                                |
| MLA:                                                 | 1,794.375 square feet                         | 1,453.20 square feet             |
| Height:                                              | 38.5 feet                                     | 47.00 feet                       |
| Bicycle Parking:                                     | None                                          | Seven                            |
|                                                      |                                               |                                  |
| Automobile Parking:                                  | Two<br>(located on West Lot)                  | Twelve, plus two for<br>East Lot |
| Automobile Parking:<br>Loading:                      |                                               | •                                |
| _                                                    | (located on West Lot)                         | East Lot                         |
| Loading:                                             | (located on West Lot)<br>None                 | East Lot                         |
| Loading:<br>Setbacks                                 | (located on West Lot)<br>None                 | East Lot<br>None                 |
| Loading:<br>Setbacks<br>Front (West Arlington Place) | (located on West Lot)<br>None<br>: 10.25 feet | East Lot<br>None<br>8.25 feet    |