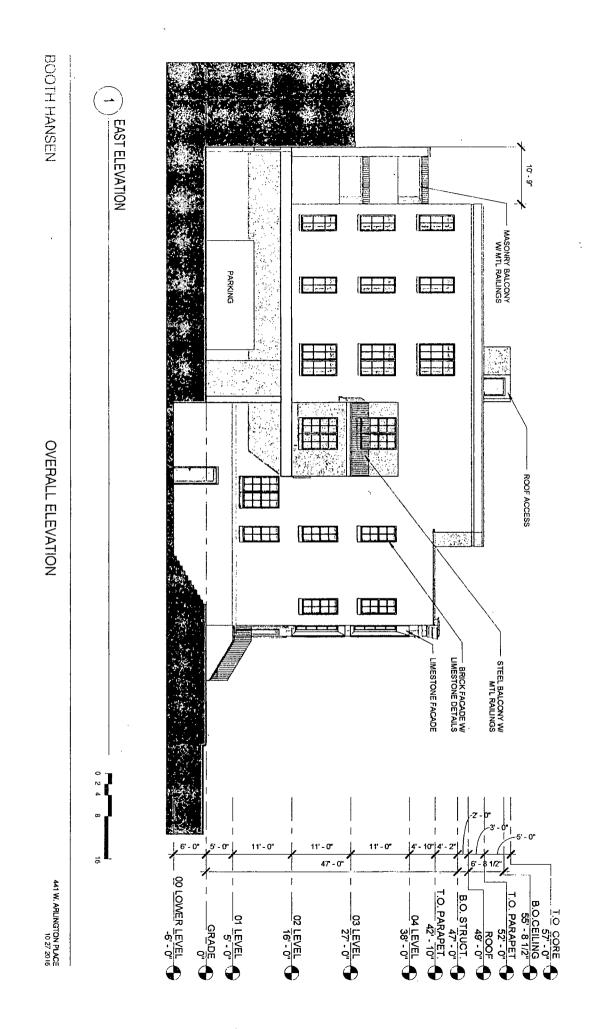

### NARRATIVE 439 – 47 West Arlington Place TYPE I REGULATIONS

Narrative: The subject property contains approximately 13,420 square feet and is partially improved with a three-story single family home and partially vacant. The Applicant proposes to rezone the property to a RM-5 district, retain the existing three-story single family home and construct a four-story (47 feet 0 inches in height) building containing eight dwelling units, fourteen parking spaces and no loading berth. The Applicant acknowledges that in order to establish its intended residential use in the western building, a division of the Lot will be required and agrees to pursue such division, as well as any variations, administrative adjustments or special uses required to accomplish such Zoning Lot division pursuant to the provisions of the Chicago Zoning Ordinance. The development parameters for the subject property are:

|                                                      | East Lot                                      | West Lot                         |
|------------------------------------------------------|-----------------------------------------------|----------------------------------|
| Lot Area:                                            | 1,794.375 square feet                         | 11,625.625 square feet           |
| FAR:                                                 | 2.00                                          | 2.00                             |
| FLOOR AREA:                                          | 3,588 square feet                             | 23,251.25 square feet            |
| Residential Dwelling Units:                          | 1                                             | 8                                |
| MLA:                                                 | 1,794.375 square feet                         | 1,453.20 square feet             |
| Height:                                              | 38.5 feet                                     | 47.00 feet                       |
| Bicycle Parking:                                     | None                                          | Seven                            |
|                                                      |                                               |                                  |
| Automobile Parking:                                  | Two<br>(located on West Lot)                  | Twelve, plus two for<br>East Lot |
| Automobile Parking:<br>Loading:                      |                                               | •                                |
| _                                                    | (located on West Lot)                         | East Lot                         |
| Loading:                                             | (located on West Lot)<br>None                 | East Lot                         |
| Loading:<br>Setbacks                                 | (located on West Lot)<br>None                 | East Lot<br>None                 |
| Loading:<br>Setbacks<br>Front (West Arlington Place) | (located on West Lot)<br>None<br>: 10.25 feet | East Lot<br>None<br>8.25 feet    |