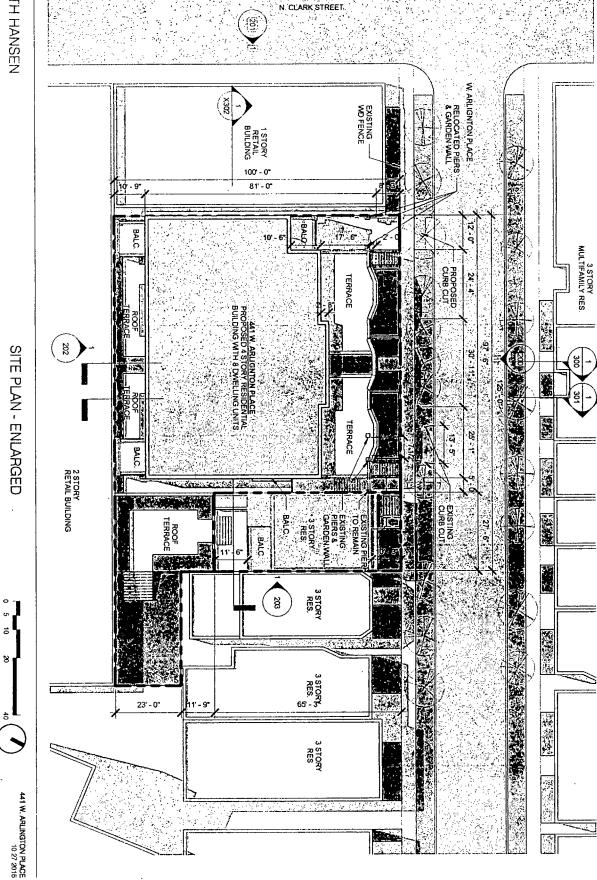

### NARRATIVE 439 – 47 West Arlington Place TYPE I REGULATIONS

Narrative: The subject property contains approximately 13,420 square feet and is partially improved with a three-story single family home and partially vacant. The Applicant proposes to rezone the property to a RM-5 district, retain the existing three-story single family home and construct a four-story (47 feet 0 inches in height) building containing eight dwelling units, fourteen parking spaces and no loading berth. The Applicant acknowledges that in order to establish its intended residential use in the western building, a division of the Lot will be required and agrees to pursue such division, as well as any variations, administrative adjustments or special uses required to accomplish such Zoning Lot division pursuant to the provisions of the Chicago Zoning Ordinance. The development parameters for the subject property are:

|                                                      | East Lot                                      | West Lot                         |
|------------------------------------------------------|-----------------------------------------------|----------------------------------|
| Lot Area:                                            | 1,794.375 square feet                         | 11,625.625 square feet           |
| FAR:                                                 | 2.00                                          | 2.00                             |
| FLOOR AREA:                                          | 3,588 square feet                             | 23,251.25 square feet            |
| Residential Dwelling Units:                          | 1                                             | 8                                |
| MLA:                                                 | 1,794.375 square feet                         | 1,453.20 square feet             |
| Height:                                              | 38.5 feet                                     | 47.00 feet                       |
| Bicycle Parking:                                     | None                                          | Seven                            |
|                                                      |                                               |                                  |
| Automobile Parking:                                  | Two<br>(located on West Lot)                  | Twelve, plus two for<br>East Lot |
| Automobile Parking:<br>Loading:                      |                                               | •                                |
| _                                                    | (located on West Lot)                         | East Lot                         |
| Loading:                                             | (located on West Lot)<br>None                 | East Lot                         |
| Loading:<br>Setbacks                                 | (located on West Lot)<br>None                 | East Lot<br>None                 |
| Loading:<br>Setbacks<br>Front (West Arlington Place) | (located on West Lot)<br>None<br>: 10.25 feet | East Lot<br>None<br>8.25 feet    |