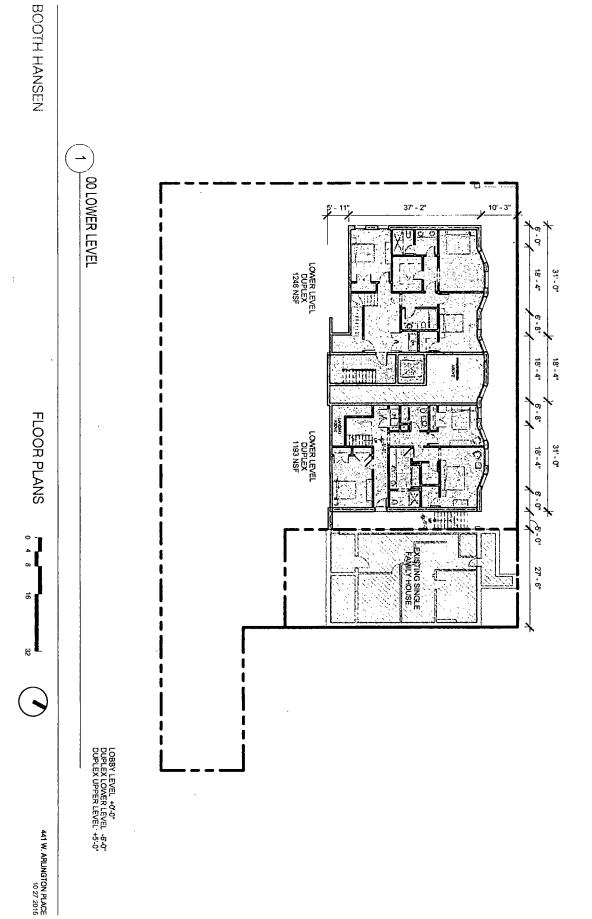

### NARRATIVE 439 – 47 West Arlington Place TYPE I REGULATIONS

Narrative: The subject property contains approximately 13,420 square feet and is partially improved with a three-story single family home and partially vacant. The Applicant proposes to rezone the property to a RM-5 district, retain the existing three-story single family home and construct a four-story (47 feet 0 inches in height) building containing eight dwelling units, fourteen parking spaces and no loading berth. The Applicant acknowledges that in order to establish its intended residential use in the western building, a division of the Lot will be required and agrees to pursue such division, as well as any variations, administrative adjustments or special uses required to accomplish such Zoning Lot division pursuant to the provisions of the Chicago Zoning Ordinance. The development parameters for the subject property are:

|                                                      | East Lot                                      | West Lot                         |
|------------------------------------------------------|-----------------------------------------------|----------------------------------|
| Lot Area:                                            | 1,794.375 square feet                         | 11,625.625 square feet           |
| FAR:                                                 | 2.00                                          | 2.00                             |
| FLOOR AREA:                                          | 3,588 square feet                             | 23,251.25 square feet            |
| Residential Dwelling Units:                          | 1                                             | 8                                |
| MLA:                                                 | 1,794.375 square feet                         | 1,453.20 square feet             |
| Height:                                              | 38.5 feet                                     | 47.00 feet                       |
| Bicycle Parking:                                     | None                                          | Seven                            |
|                                                      |                                               |                                  |
| Automobile Parking:                                  | Two<br>(located on West Lot)                  | Twelve, plus two for<br>East Lot |
| Automobile Parking:<br>Loading:                      |                                               | •                                |
| _                                                    | (located on West Lot)                         | East Lot                         |
| Loading:                                             | (located on West Lot)<br>None                 | East Lot                         |
| Loading:<br>Setbacks                                 | (located on West Lot)<br>None                 | East Lot<br>None                 |
| Loading:<br>Setbacks<br>Front (West Arlington Place) | (located on West Lot)<br>None<br>: 10.25 feet | East Lot<br>None<br>8.25 feet    |