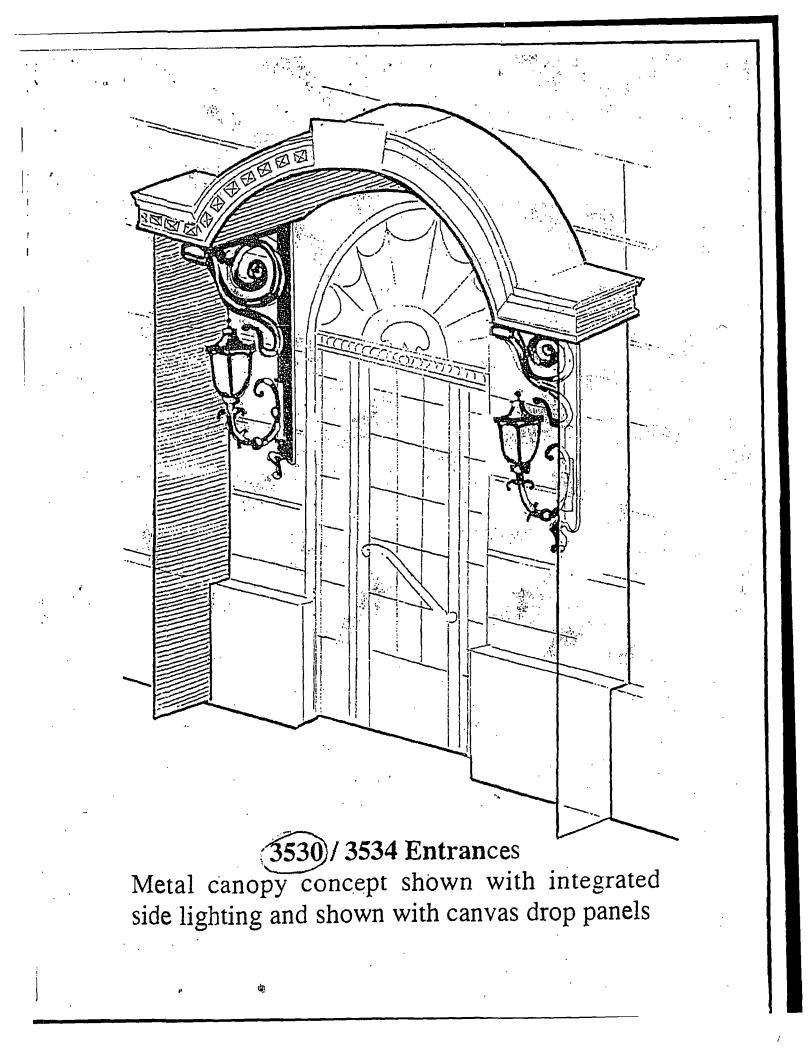

ORDINANCE 3520 LAKESHORE DR CONDO ASSOC. Acct. No. 87967 - 1 Permit No. 1096161

Be It Ordained by the City Council of the City of Chicago:

SECTION 1. Permission and authority are hereby given and granted to 3520 LAKESHORE DR CONDO ASSOC., upon the terms and subject to the conditions of this ordinance to maintain and use, as now constructed, two (2) Canopy(s) projecting over the public right-of-way adjacent to its premises known as 3520 N. Lake Shore Dr.

Said Canopy(s) at N. Lake Shore Drive measure(s): One (1) at eight (8) feet in length, and two (2) feet in width for a total of sixteen (16) square feet.

Said Canopy(s) at N. LAke Shore Drive measure(s): One (1) at eight (8) feet in length, and two (2) feet in width for a total of sixteen (16) square feet.