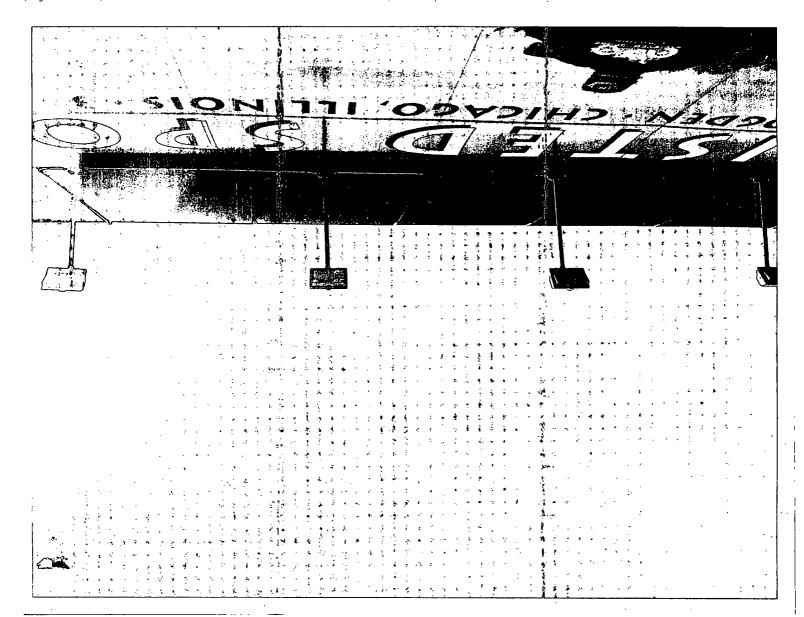

Be It Ordained by the City Council of the City of Chicago:

SECTION 1. Permission and authority are hereby given and granted to TWISTED SPOKE, upon the terms and subject to the conditions of this ordinance to maintain and use, as now constructed, four (4) Light Fixture(s) projecting over the public right-of-way adjacent to its premises known as 501 N. Ogden Ave..

Said Light Fixture(s) at N. Ogden Ave. measure(s):

Four (4) at two (2) feet in length, point five (.5) feet in width and twenty (20) feet above grade level.

The location of said privilege shall be as shown on prints kept on file with the Department of Business Affairs and Consumer Protection and the Office of the City Clerk.