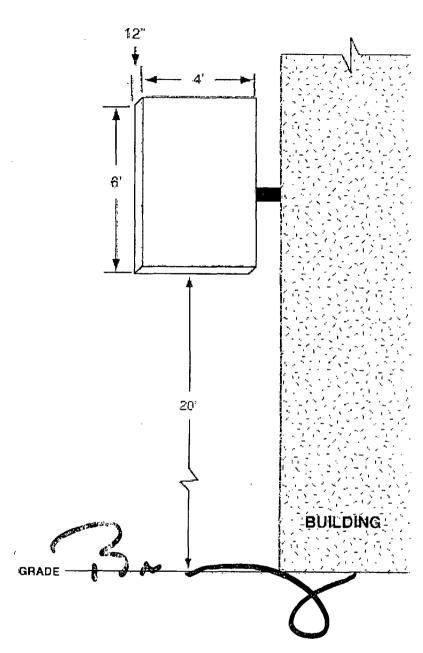

Said sign structure(s) measures as follows; along Financial Street: One (1) at four (4) feet in length, six (6) feetin height and twenty (20) feet above grade level.

Said sign structure(s) measures as follows; along S. Wells Street: One (1) at six (6) feet in length, five (5) feet in height and ten (10) feet above grade level.