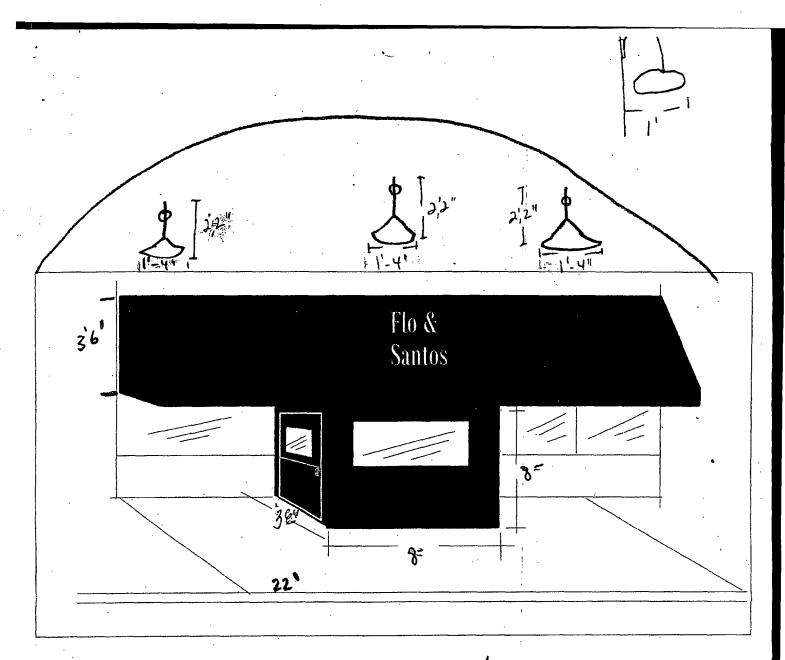

SECTION 1. Permission and authority are hereby given and granted to FLO & SANTO, upon the terms and subject to the conditions of this ordinance to maintain and use, as now constructed, three (3) Light Fixture(s) projecting over the public right-of-way adjacent to its premises known as 1310 S. Wabash Ave..

Said Light Fixture(s) at S. Wabash measure(s):

Three (3) at two point one six (2.16) feet in length, one point three three (1.33) foot in width and fifteen (15) feet above grade level.

The location of said privilege shall be as shown on prints kept on file with the Department of Business Affairs and Consumer Protection and the Office of the City Clerk.