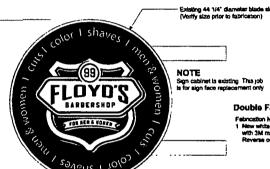

ORDINANCE Floyd's 99 Barbershop Acct. No. 337035 - 8 Permit No. 1117800

Be It Ordained by the City Council of the City of Chicago:

SECTION 1. Permission and authority are hereby given and granted to Floyd's 99 Barbershop, upon the terms and subject to the conditions of this ordinance to maintain and use one (1) sign(s) projecting over the public right-of-way attached to its premises known as 209 E. Ohio St..

Said sign structure(s) measures as follows; along E. Ohio Street: One (1) at three point seven five (3.75) feet in length, three point seven five (3.75) feet in height and twelve (12) feet above grade level.

## Double Faced Blade Sign Elevation-1'=1-0"

132 1A\*

(vent/v size onor to fabrication)

NOTE

Sign cabinet is existing. This job is for sign face replacement only

Single Faced Cabinet Sign Elevation-1\*10