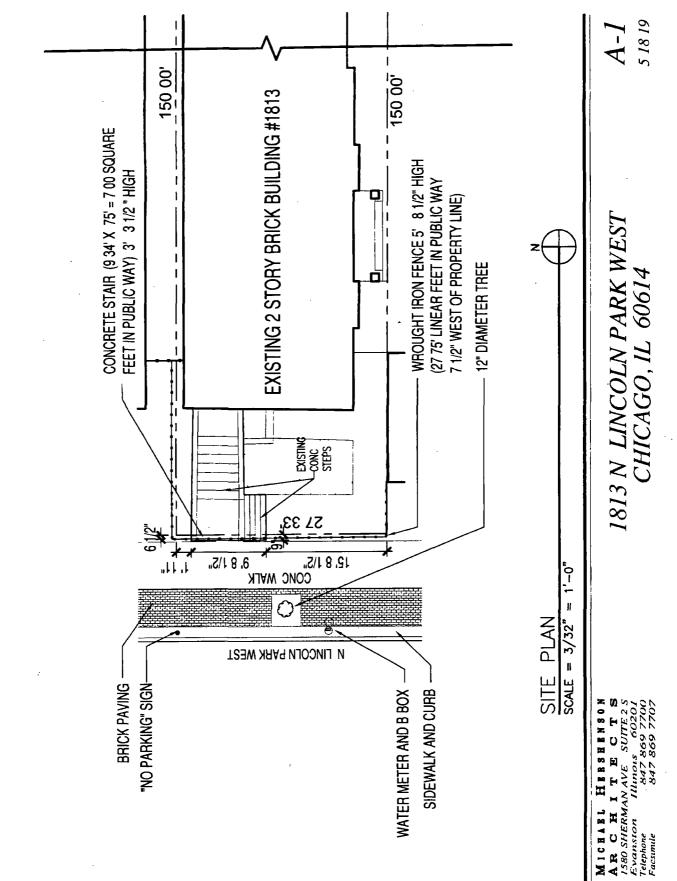

SECTION 1. Permission and authority are hereby given and granted to RICHARD BAEHR & LIJANA BAEHR, upon the terms and subject to the conditions of this ordinance to maintain and use, as now constructed, one (1) Fence(s) on the public right-of-way adjacent to its premises known as 1813 N. Lincoln Park.

Said Fence(s) at N. Lincoln Park West measure(s):

One (1) at twenty-seven point seven five (27.75) feet in length, and point one six (.16) feet in width for a total of four point four (4.44) square feet.

The location of said privilege shall be as shown on prints kept on file with the Department of Business Affairs and Consumer Protection and the Office of the City Clerk.

Said privilege shall be constructed in accordance with plans and specifications approved by the Department of Transportation (Division of Project Development).