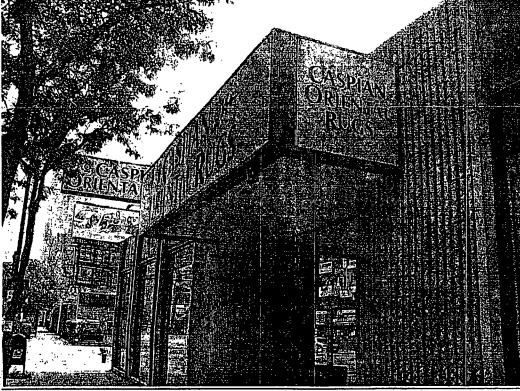

ORDINANCE
CASPIAN ORIENTAL RUGS
Acct. No. 28645 - 1
Permit No. 1111788

Be It Ordained by the City Council of the City of Chicago:

SECTION 1. Permission and authority are hereby given and granted to CASPIAN ORIENTAL RUGS, upon the terms and subject to the conditions of this ordinance to maintain and use, as now constructed, one (1) Canopy(s) projecting over the public right-of-way adjacent to its premises known as 700 N. La Salle Dr..

Said Canopy(s) at N. La Salle Drive measure(s):

One (1) at twenty point two (20.2) feet in length, and five (5) feet in width for a total of one hundred one (101) square feet.

The location of said privilege shall be as shown on prints kept on file with the Department of Business Affairs and Consumer Protection and the Office of the City Clerk.

Authority herein given and granted for a period of five (5) years from and after 09/22/2013.

Alderman Brendan Reilly 42nd Ward

Caspian Oriental Rugs 700 N La Salle St Chicago IL 60654 Canopy Pictures