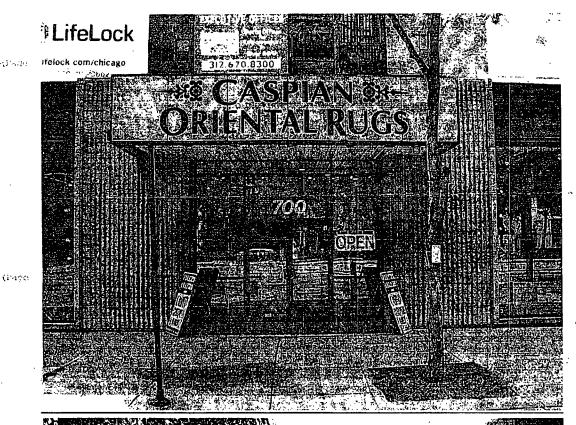

ORDINANCE
CASPIAN ORIENTAL RUGS
Acct. No. 28645 - 1
Permit No. 1111788

Be It Ordained by the City Council of the City of Chicago:

SECTION 1. Permission and authority are hereby given and granted to CASPIAN ORIENTAL RUGS, upon the terms and subject to the conditions of this ordinance to maintain and use, as now constructed, one (1) Canopy(s) projecting over the public right-of-way adjacent to its premises known as 700 N. La Salle Dr..

Said Canopy(s) at N. La Salle Drive measure(s):

One (1) at twenty point two (20.2) feet in length, and five (5) feet in width for a total of one hundred one (101) square feet.

The location of said privilege shall be as shown on prints kept on file with the Department of Business Affairs and Consumer Protection and the Office of the City Clerk.

Authority herein given and granted for a period of five (5) years from and after 09/22/2013.

Alderman Brendan Reilly 42nd Ward

Caspian Oriental Rugs 700 N La Salle St Chicago IL 60654 Canopy Pictures