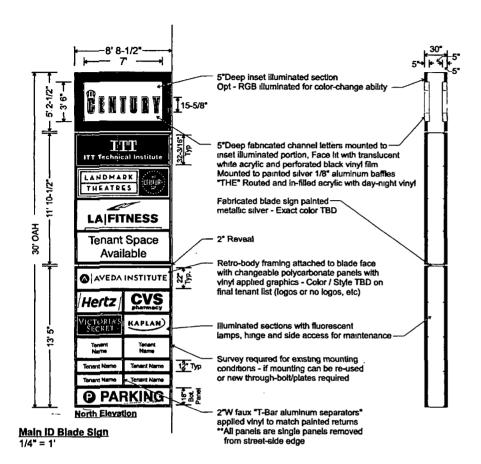

ORDINANCE THE CENTURY Acct. No. 396798 - 1 Permit No. 1117598

Be It Ordained by the City Council of the City of Chicago:

SECTION 1. Permission and authority are hereby given and granted to THE CENTURY, upon the terms and subject to the conditions of this ordinance to maintain and use one (1) sign(s) projecting over the public right-of-way attached to its premises known as 2828 N. Clark St..

Said sign structure(s) measures as follows; along N CLARK ST:

One (1) at eight point six seven (8.67) feet in length, thirty (30) feet in height and fifteen (15) feet above grade level.

The location of said privilege shall be as shown on prints kept on file with the Department of Business Affairs and Consumer Protection and the Office of the City Clerk.

Said privilege shall be constructed in accordance with plans and specifications approved by the Department of Transportation (Division of Project Development) and Zoning Department - Signs.

This grant of privilege in the public way shall be subject to the provisions of Section 10-28-015 and all other required provisions of the Municipal Code of Chicago.