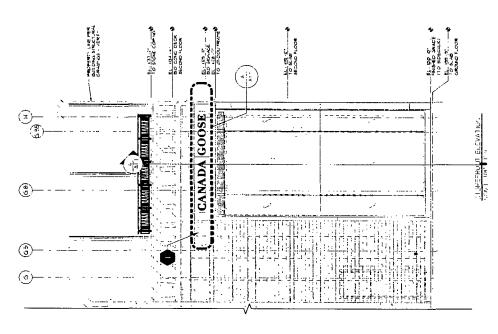

## COUNCIL ORDER

| RE: Approval of sign over 100 square feet in area or over 24 feet above grade                                                                                                                                                                                                                                                                                                                                |
|--------------------------------------------------------------------------------------------------------------------------------------------------------------------------------------------------------------------------------------------------------------------------------------------------------------------------------------------------------------------------------------------------------------|
| ORDERED, that the City Council hereby approves the following sign application submitted by:                                                                                                                                                                                                                                                                                                                  |
| Applicant*: Canada Goose                                                                                                                                                                                                                                                                                                                                                                                     |
| (* The Applicant is the owner of the real property or the business tenant of the real property. Do not list the sign contractor, sign erector, sign company or advertising entity in the above space.)                                                                                                                                                                                                       |
| This Order approves the following sign in accordance with Municipal Code of Chicago Section 13-20-680:                                                                                                                                                                                                                                                                                                       |
| Address of Sign: 800 N Michigan Avenue Chicago, IL 606 11                                                                                                                                                                                                                                                                                                                                                    |
| Zoning District: DX-12                                                                                                                                                                                                                                                                                                                                                                                       |
| DOB Sign Permit Application #: pending                                                                                                                                                                                                                                                                                                                                                                       |
| Sign Details:  1. On-premise OR Off-premise                                                                                                                                                                                                                                                                                                                                                                  |
| 2. Static sign X OR Dynamic-image display sign                                                                                                                                                                                                                                                                                                                                                               |
| 3. Number of sign faces 1                                                                                                                                                                                                                                                                                                                                                                                    |
| 4. Projecting over the public way Y (Yes or No) If yes, Public Way Use #: 1129135                                                                                                                                                                                                                                                                                                                            |
| 5. Dimensions: Length 12 feet 9 5625 inches Height 1 feet 0 inches                                                                                                                                                                                                                                                                                                                                           |
| Total square feet in area: $12$ feet $9.5$ inches                                                                                                                                                                                                                                                                                                                                                            |
| 6. Height above grade: 29 feet 10 inches                                                                                                                                                                                                                                                                                                                                                                     |
| 7. Elevation (side of building or lot where the sign will be erected):                                                                                                                                                                                                                                                                                                                                       |
| 8. Name of Sign Contractor/Erector: H.M. Witt & Co. Signs                                                                                                                                                                                                                                                                                                                                                    |
| To be legal, such sign shall comply with all provisions of Title 17 of the Chicago Municipal Code ("Zoning Ordinance") and all other provisions of the Municipal Code governing the permitting, construction and maintenance and removal of signs and sign structures. Failure of the applicant and the applicant's successors to comply shall be grounds for invalidation or revocation of the sign permit. |
| 1 2 ^ . 42                                                                                                                                                                                                                                                                                                                                                                                                   |
| Alderman Ward                                                                                                                                                                                                                                                                                                                                                                                                |

05/24/17

NADA GO

過 21 —

EN, ARGEOTET : FISING DETAIL A

5/31 Record Set

REVISIONS 51/4/2/5

STOREFRONT ELEVATION SOUTH

A1.1 SCALE AS SHOWN