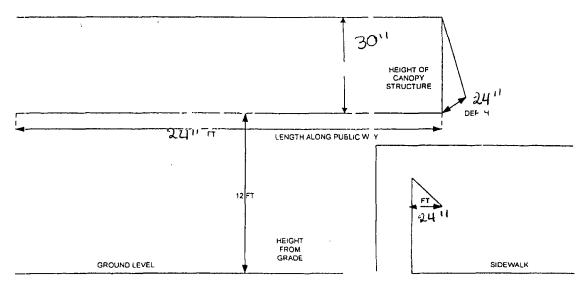

Said Awning(s) at W Irving Park Rd measure(s)<sup>-</sup> One (1) at twenty-four (24) feet in length, and two (2) feet in width for a total of forty-eight (48) square feet.

- -

.- . •

The location of said privilege shall be as shown on prints kept on file with the Department of Business Affairs and Consumer Protection and the Office of the City Clerk

Authority herein given and granted for a period of five (5) years from and after 02/06/2018.

Alderman

Carlos Ramırez-Rosa 35th Ward

·

CANOPY DIMENSIONS

t

## J & Food Market Inc

1

ı

3404 w Truing Park RD

1

1

DEPTH OF CANOPY OVER PUBLIC WAY