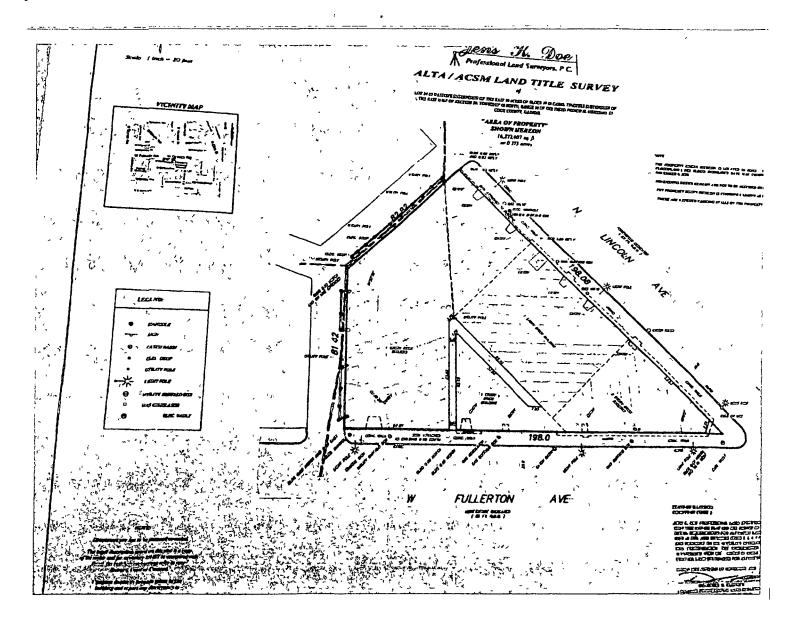

SECTION 1. Permission and authority are hereby given and granted to 2400 N.LINCOLN LLC, upon the terms and subject to the conditions of this ordinance to construct, install, maintain and use two (2) Garbage Enclosure(s) on the public right-of-way adjacent to its premises known as 2414 N. Lincoln Ave.

Said Garbage Enclosure(s) at Public Alley measure(s): Two (2) at eighty (80) feet in length, and five (5) feet in width for a total of eight hundred (800) square feet.

The location of said privilege shall be as shown on prints kept on file with the Department of Business Affairs and Consumer Protection and the Office of the City Clerk.