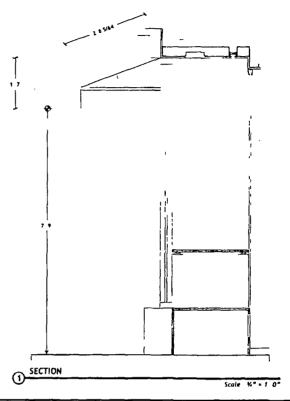

Said sign structure(s) measures as follows; along N. Michigan:

One (1) at eight (8) feet in length, one point one six (1.16) feet in height and thirteen (13) feet above grade level.

Said sign structure(s) measures as follows; along N. Michigan:

One (1) at eight (8) feet in length, one point one six (1.16) feet in height and thirteen (13) feet above grade level.

The location of said privilege shall be as shown on prints kept on file with the Department of Business Affairs and Consumer Protection and the Office of the City Clerk.

Authority herein given and granted for a period of five (5) years from and after 06/08/2016.

(61) (82) NON ILLUMINATED CANVAS AWNING Two units required

Scale Y = 1 0"

New Canvas to be Sunbrella Firesist to match Rolex Green