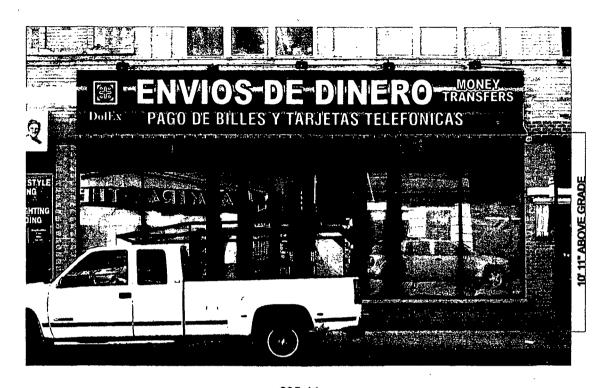

SECTION 1. Permission and authority are hereby given and granted to DOLEX, upon the terms and subject to the conditions of this ordinance to construct, install, maintain and use one (1) Banner(s) projecting over the public right-of-way adjacent to its premises known as 3941 W. Lawrence Ave..

Said Banner(s) at W. Lawrence Avenue measure(s):

One (1) at twenty-four point six two (24.62) feet in length, and three point three eight (3.38) feet in width for a total of eighty-three point two two (83.22) square feet.

Authority herein given and granted for a period of five (5) years from and after Date of Passage.

Alderman

Margaret Laurino 39th Ward

BANNER IS MOUNTED 10' 11" ABOVE GRADE TO THE BOTTOM OF BANNER AND EXTENDS LESS THAN 1/4" OVER PUBLIC WAY INCLUDING GROMMETS AND INTALLATION SCREWS.