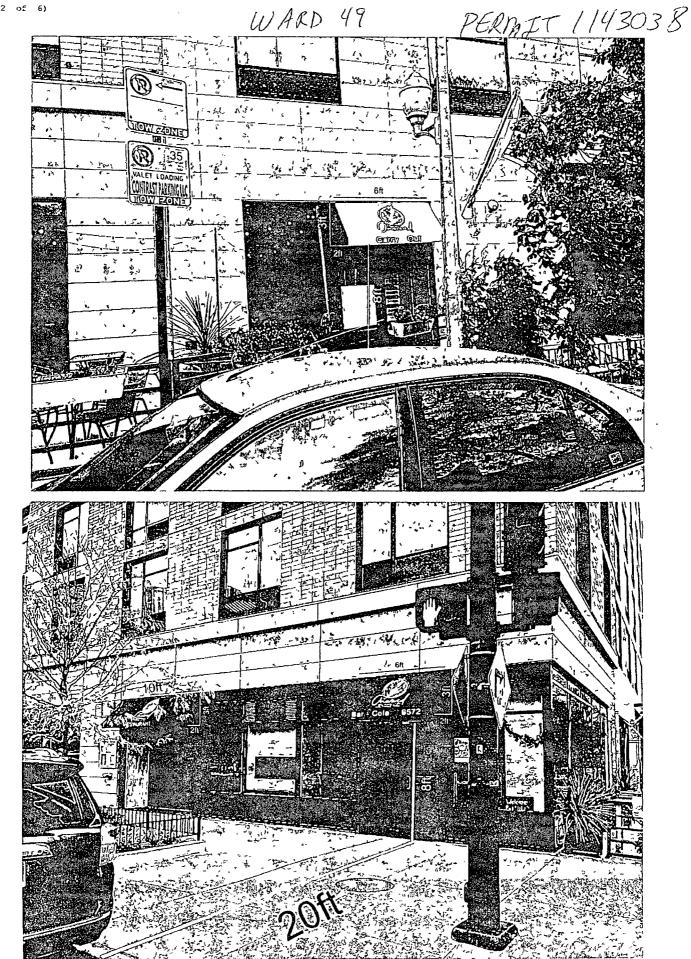

Be It Ordained by the City Council of the City of Chicago:

SECTION 1. Permission and authority are hereby given and granted to ONWARD, upon the terms and subject to the conditions of this ordinance to maintain and use, as now constructed, three (3) Awning(s) projecting over the public right-of-way adjacent to its premises known as 6572 N. Sheridan Rd..

Said Awning(s) at N. SHERIDAN RD measure(s):

Two (2) at six (6) feet in length, and three (3) feet in width for a total of thirty-six (36) square feet. One (1) at ten (10) feet in length, and three (3) feet in width for a total of thirty (30) square feet.