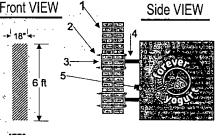

ORDINANCE Forever Yogurt Acct. No. 374995 - 1 Permit No. 1103328

Be It Ordained by the City Council of the City of Chicago:

SECTION 1. Permission and authority are hereby given and granted to Forever Yogurt, upon the terms and subject to the conditions of this ordinance to maintain and use two (2) sign(s) projecting over the public right-of-way attached to its premises known as 2727 N. Clark St..

Said sign structure(s) measures as follows; along N. Clark:

One (1) at sixteen (16) feet in length, two point five (2.5) feet in height and eight (8) feet above grade level.

One (1) at four (4) feet in length, six (6) feet in height and eleven (11) feet above grade level.

- 1. Wall / Building
- 2. 1/2"x24" steel bolt 3. 1/2" x 8"x12" steel plate
- 4. 0.250x2"x2" pipe welded to steel plate
- 5. Safety switch