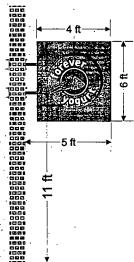

ORDINANCE Forever Yogurt Acct. No. 374995 - 1 Permit No. 1103328

Be It Ordained by the City Council of the City of Chicago:

SECTION 1. Permission and authority are hereby given and granted to Forever Yogurt, upon the terms and subject to the conditions of this ordinance to maintain and use two (2) sign(s) projecting over the public right-of-way attached to its premises known as 2727 N. Clark St..

Said sign structure(s) measures as follows; along N. Clark:

One (1) at sixteen (16) feet in length, two point five (2.5) feet in height and eight (8) feet above grade level.

One (1) at four (4) feet in length, six (6) feet in height and eleven (11) feet above grade level.