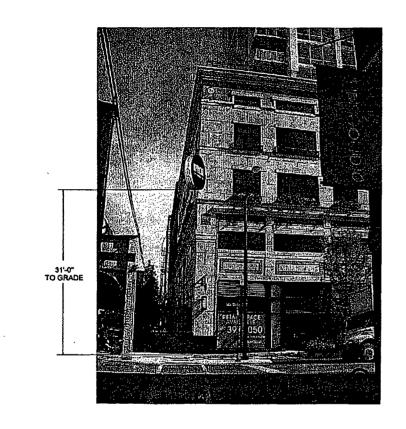

Said sign structure(s) measures as follows; along W Erie St:

One (1) at six (6) feet in length, six (6) feet in height and thirty-one (31) feet above grade level. One (1) at ten point two five (10.25) feet in length, two point five (2.5) feet in height and nine (9) feet above grade level.

One (1) at seven point three three (7.33) feet in length, two (2) feet in height and nine (9) feet above grade level.

The location of said privilege shall be as shown on prints kept on file with the Department of Business Affairs and Consumer Protection and the Office of the City Clerk.