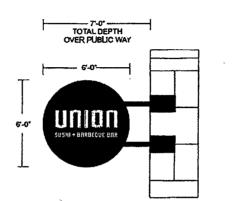

Said sign structure(s) measures as follows; along W Erie St:

One (1) at six (6) feet in length, six (6) feet in height and thirty-one (31) feet above grade level. One (1) at ten point two five (10.25) feet in length, two point five (2.5) feet in height and nine (9) feet above grade level.

One (1) at seven point three three (7.33) feet in length, two (2) feet in height and nine (9) feet above grade level.

The location of said privilege shall be as shown on prints kept on file with the Department of Business Affairs and Consumer Protection and the Office of the City Clerk.