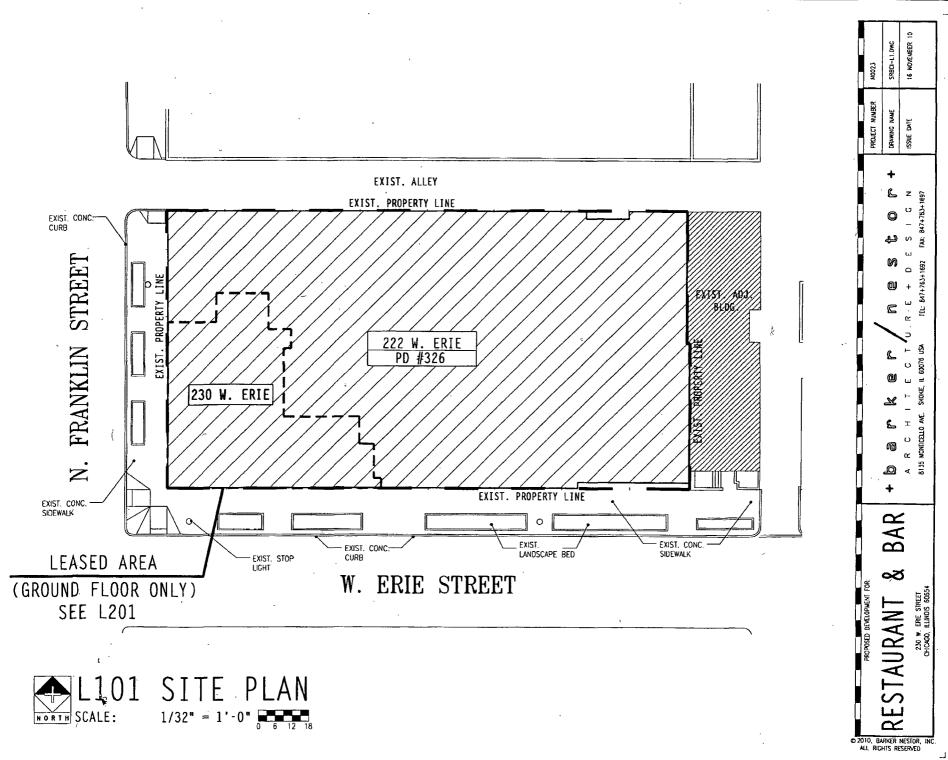

Be It Ordained by the City Council of the City of Chicago:

SECTION 1. Permission and authority are hereby given and granted to UNION SUSHI & BARBEQUE BAR, upon the terms and subject to the conditions of this ordinance to maintain and use three (3) sign(s) projecting over the public right-of-way attached to its premises known as 230 W. Erie St.

Said sign structure(s) measures as follows; along W Erie St:

One (1) at six (6) feet in length, six (6) feet in height and thirty-one (31) feet above grade level. One (1) at ten point two five (10.25) feet in length, two point five (2.5) feet in height and nine (9) feet above grade level.

One (1) at seven point three three (7.33) feet in length, two (2) feet in height and nine (9) feet above grade level.

The location of said privilege shall be as shown on prints kept on file with the Department of Business Affairs and Consumer Protection and the Office of the City Clerk.