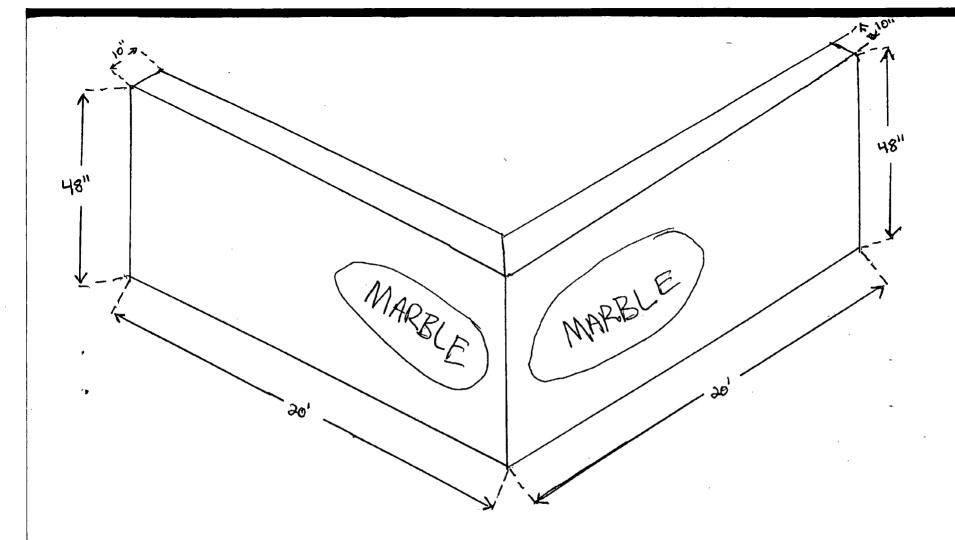

Said sign structure(s) measures as follows; along W. Armitage Avenue: One (1) at forty (40) feet in length, four (4) feet in height and eleven (11) feet above grade level.

The location of said privilege shall be as shown on prints kept on file with the Department of Business Affairs and Consumer Protection and the Office of the City Clerk.