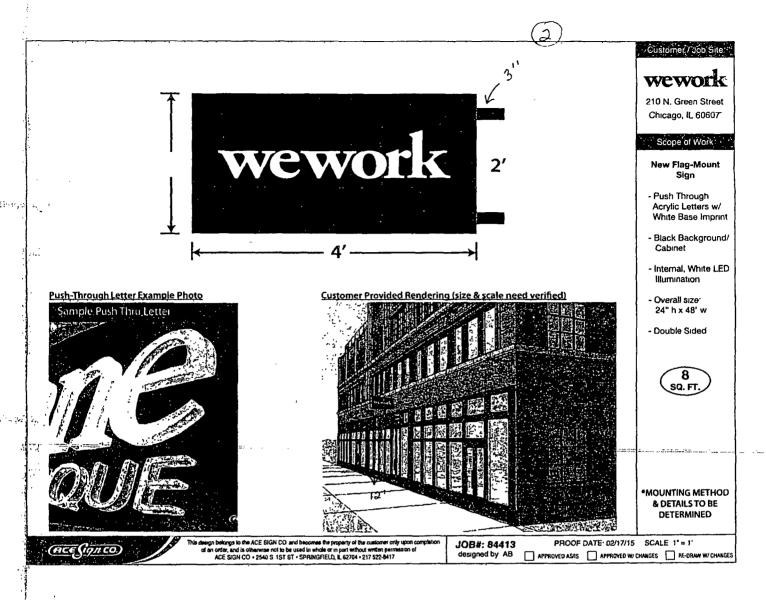

27

ORDINANCE WEWORK Acct. No. 399887 - 1 Permit No. 1119962

Be It Ordained by the City Council of the City of Chicago:

SECTION 1. Permission and authority are hereby given and granted to WEWORK, upon the terms and subject to the conditions of this ordinance to maintain and use two (2) sign(s) projecting over the public right-of-way attached to its premises known as 210 N. Green St..

Said sign structure(s) measures as follows; along N Green St:

One (1) at five (5) feet in length, nineteen (19) feet in height and fifty-six (56) feet above grade level.

One (1) at four (4) feet in length, two (2) feet in height and twelve (12) feet above grade level.

The location of said privilege shall be as shown on prints kept on file with the Department of Business Affairs and Consumer Protection and the Office of the City Clerk

Said privilege shall be constructed in accordance with plans and specifications approved by the Department of Transportation (Division of Project Development) and Zoning Department- Signs.