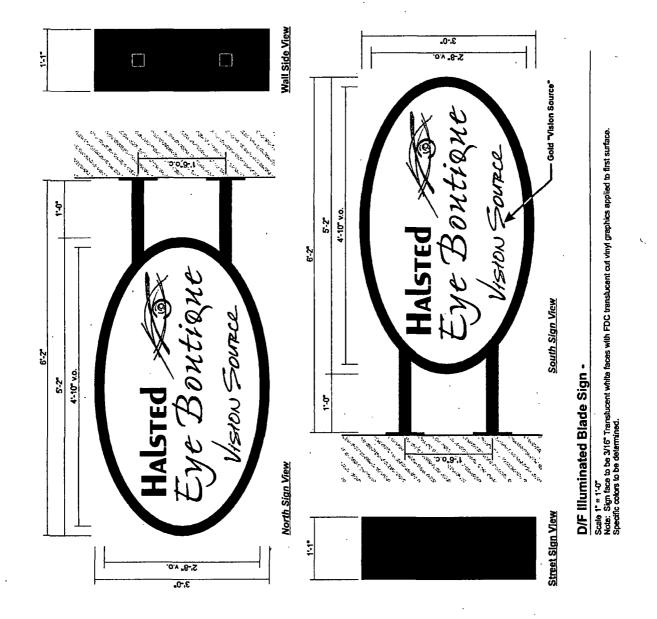

ORDINANCE HALSTED EYE BOUTIQUE Acct. No. 374467 - 1 Permit No. 1102451

Be It Ordained by the City Council of the City of Chicago:

SECTION 1. Permission and authority are hereby given and granted to HALSTED EYE BOUTIQUE, upon the terms and subject to the conditions of this ordinance to maintain and use two (2) sign(s) projecting over the public right-of-way attached to its premises known as 2852 N. Halsted St..

Said sign structure(s) measures as follows; along N HALSTED ST:

One (1) at six point one seven (6.17) feet in length, three (3) feet in height and twelve point eight three (12.83) feet above grade level.

One (1) at twenty-three (23) feet in length, four point one seven (4.17) feet in height and eleven (11) feet above grade level.

The location of said privilege shall be as shown on prints kept on file with the Department of Business Affairs and Consumer Protection and the Office of the City Clerk.

Said privilege shall be constructed in accordance with plans and specifications approved by the Department of Transportation (Division of Project Development) and Zoning Department - Signs.

This grant of privilege in the public way shall be subject to the provisions of Section 10-28-015 and all other required provisions of the Municipal Code of Chicago.