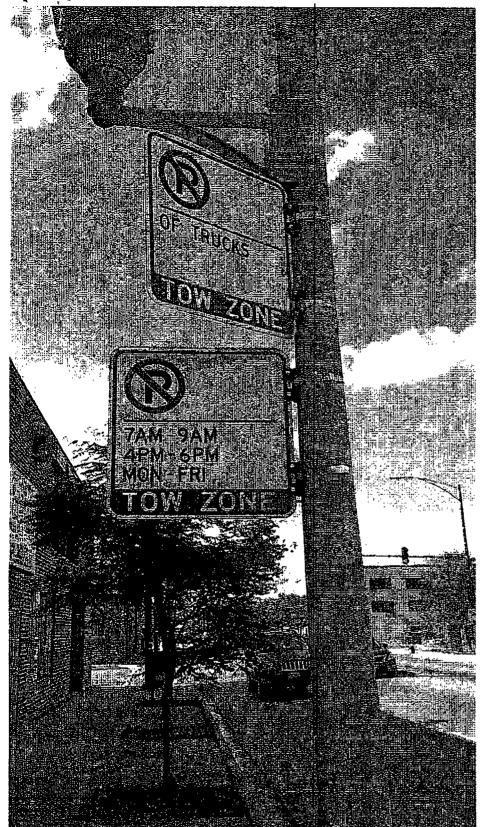

"South Central Avenue

No. 6006; Monday thru Friday, 7:00 a.m. - 9:00 a.m. and 4:00 p.m. to 6:00 p.m.

NO PARKING - TOW ZONE."

SECTION 2. This ordinance shall take effect and be in force upon its passage and publication.

Alderman, 13th Ward

(pure 5 Central le signs.

|  |  | ٩ |
|--|--|---|
|  |  | ř |
|  |  |   |
|  |  |   |
|  |  |   |
|  |  |   |
|  |  |   |
|  |  |   |
|  |  |   |