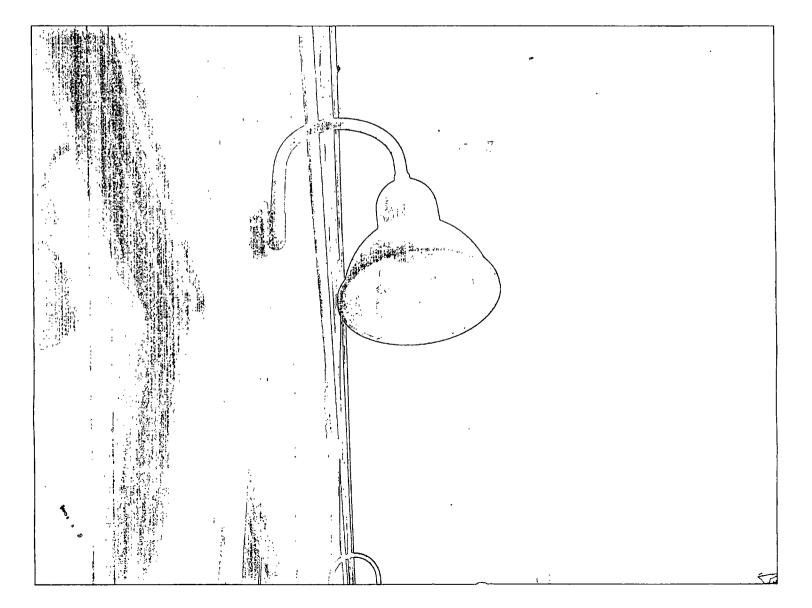

Be It Ordained by the City Council of the City of Chicago:

SECTION 1. Permission and authority are hereby given and granted to EAST BANK CLUB, upon the terms and subject to the conditions of this ordinance to maintain and use, as now constructed, twenty (20) Light Fixture(s) projecting over the public right-of-way adjacent to its premises known as 500 N. Kingsbury St..

Said Light Fixture(s) at N KINGSBURY ST measure(s): Twenty (20) at three (3) feet in length, one point five (1.5) foot in width and twelve (12) feet above grade level.

The location of said privilege shall be as shown on prints kept on file with the Department of Business Affairs and Consumer Protection and the Office of the City Clerk.