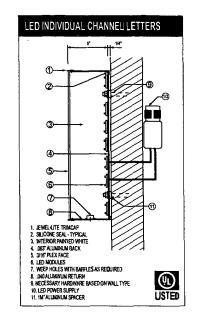

## **FACE LIT CHANNEL LETTERS**

#### SPECIFICATIONS FOR FABRICATION AND INSTALLATION:

#### SPECIFICATIONS FOR FABRICATION AND INSTALLATION:

- · Internally illuminated channel letters built to UL specification
- · Quantity: one (1)
- · Aluminum construction: backs .063 / returns .040 / depth 5"
- · Mounting method: individual (remote transformers/witing)
- Transformer mounting placement: above or below roof line