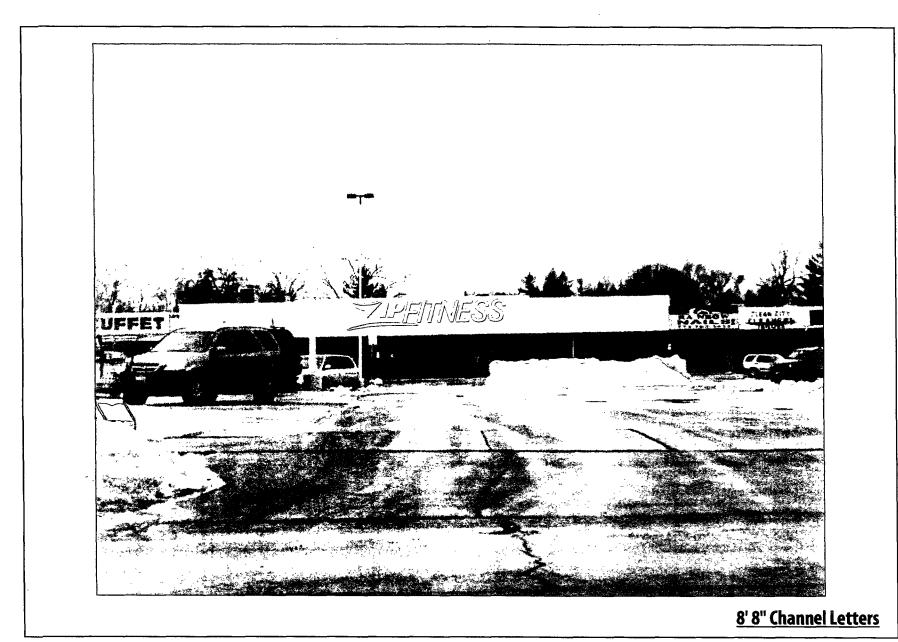

FACE LIT CHANNEL LETTERS W/ ACRYLIC FACES APPLIED VINYL 5" DEEP LED ILLUMINATION

S3 Square Feet Per Side

نړ

## **FACE LIT CHANNEL LETTERS**

#### SPECIFICATIONS FOR FABRICATION AND INSTALLATION:

- · Internally illuminated channel letters built to UL specification
- · Quantity: one (1)
- · Aluminum construction: backs .063 / returns .040 / depth 5"
- · Mounting method: individual (remote transformers/witing)
- Transformer mounting placement: above or below roof line