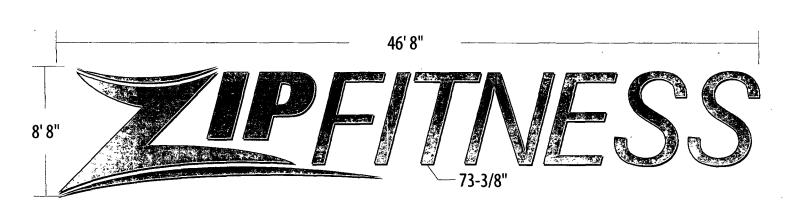

Issuance of Permit(s) for Sign(s)/Signboard(s) at 7300 W

Foster Ave

**Committee(s) Assignment:** 

Committee on Buildings

City Council
Meeting Date: 4-26-11
Committee on Buildings

(signs)

| ORDERED, That the Commissioner of Buildings is hereby directed to               |
|---------------------------------------------------------------------------------|
| issue a sign permit to: (Contractor's name and address)                         |
| South Water Sign 5                                                              |
| South water Signs<br>922 N. Daklawn Are.                                        |
| Elmhorst IL 60126                                                               |
| for the erection of a sign / signboard over 24 feet in height and / or over 100 |
| square feet (in area of one face) at: (Business NAME & ADDRESS)                 |
| Zip Fitness.                                                                    |
| 1300 W. Foster Ave.                                                             |
| Chicago FL 1800510                                                              |
| Dimensions: Length 40'8" Height 8'8'1                                           |
| Height above grade / roof to top of sign $23'8''$                               |
| TOTAL SQUARE FOOT AREA 404 SF                                                   |
| Such sign(s) shall comply with all applicable provisions of TITLE 17 of the     |
| Chicago Zoning Ordinance and all other applicable provisions of the Municipal   |
| Code of the City of Chicago governing the construction and maintenance of       |
| outdoor signs, signboards and structures.  Alderman, 41sr Ward                  |

FACE LIT CHANNEL LETTERS W/ ACRYLIC FACES APPLIED VINYL 5" DEEP LED ILLUMINATION

S3 Square Feet Per Side

نړ

#### **Sign Permit Application**

| APPROVAL NUMBER                                                                                                                                                                                     | APPLICATION NUMBER 100385110 | ANNUAL FEE                 |                                                                                                              | WORK CODE                                          |                |  | DRAWINGS YES ATTACHED NO |        |           |             |
|-----------------------------------------------------------------------------------------------------------------------------------------------------------------------------------------------------|------------------------------|----------------------------|--------------------------------------------------------------------------------------------------------------|----------------------------------------------------|----------------|--|--------------------------|--------|-----------|-------------|
| DATE OF APPLICATION                                                                                                                                                                                 | TYPE OF SIGN PLAT OR BOX     |                            |                                                                                                              |                                                    |                |  |                          |        |           |             |
| ADDRESS OF SIGN 7300 W FOSTER AVE, 60656-                                                                                                                                                           |                              |                            |                                                                                                              | LENGTH                                             | FТ.<br>46      |  | IN.<br><b>8</b>          | неіднт | FT.<br>8  | IN.<br>8    |
| BUILDING ORIGINAL PERMIT NUMBER                                                                                                                                                                     |                              |                            |                                                                                                              | AREA                                               | sq. ft.<br>404 |  |                          | WEIGHT |           | LBS.<br>200 |
| TYPE OF PERMIT NEW CONSTRUCTION (SIGN)                                                                                                                                                              |                              |                            | SIGN HEIGHT ABOVE GRADE/ROOF                                                                                 |                                                    |                |  |                          |        | гт.<br>15 |             |
| PAYER OF ANNUAL INSPECTION REDDINGER, JIM                                                                                                                                                           |                              |                            |                                                                                                              | SHAPE OF SIGN REGULAR                              |                |  |                          |        |           |             |
| 7300 W FOSTER AVE<br>CHICAGO, IL 60656<br>(312)953-0954                                                                                                                                             |                              |                            |                                                                                                              | SIGN WILL READ ZIP FITNESS                         |                |  |                          |        |           |             |
| SIGN MANUFACTURER SOUTH WATER SIGNS                                                                                                                                                                 |                              |                            | NO. OF LAMPS TOTAL WATTAGE 1 480                                                                             |                                                    |                |  |                          |        |           |             |
| ADDRESS WHERE SIGN CAN BE SEEN I                                                                                                                                                                    | PRIOR TO ERECTION            |                            |                                                                                                              | TYPE OF LAMP                                       | OTHER          |  |                          |        |           |             |
| TICKET NUMBER REINSPECTION CONTROL NUMBER                                                                                                                                                           |                              |                            | NO. OF BALLAST/TRANSFORMERS INPUT OF TRANSFORMERS 7                                                          |                                                    |                |  |                          |        |           |             |
| 0 TYPE OF SUPPORT FOR SIGN BUILDING                                                                                                                                                                 |                              |                            |                                                                                                              | CONTRACTOR WILL INSTALL  N FEEDERS  CUSTOMER LEADS |                |  |                          |        |           |             |
| SIGN BOARD SUPPORT MEMBERS OTHER TYPE OF SWITCH KNIFE                                                                                                                                               |                              |                            |                                                                                                              |                                                    |                |  |                          |        |           |             |
| ANNUAL FEE CONSTRUCTION FEE 1017 B FEE TOTAL FEE AMOUNT PAID BALANCE DUE                                                                                                                            | 200,00                       | # for Zoning<br># for DCAP | LOCATION OF SWITCH OUTSIDE SIGN  SIGN LOCATION ILLUMINATED CHANNEL LETTERS ON THE FRONT FACE OF THE BUILDING |                                                    |                |  |                          |        |           |             |
| The undersimed certify that the statements in this annlication are true and correct and that all work done under the remnosed nermit will conform to the reauirements of the Chicacn Municinal Code |                              |                            |                                                                                                              |                                                    |                |  |                          |        |           |             |