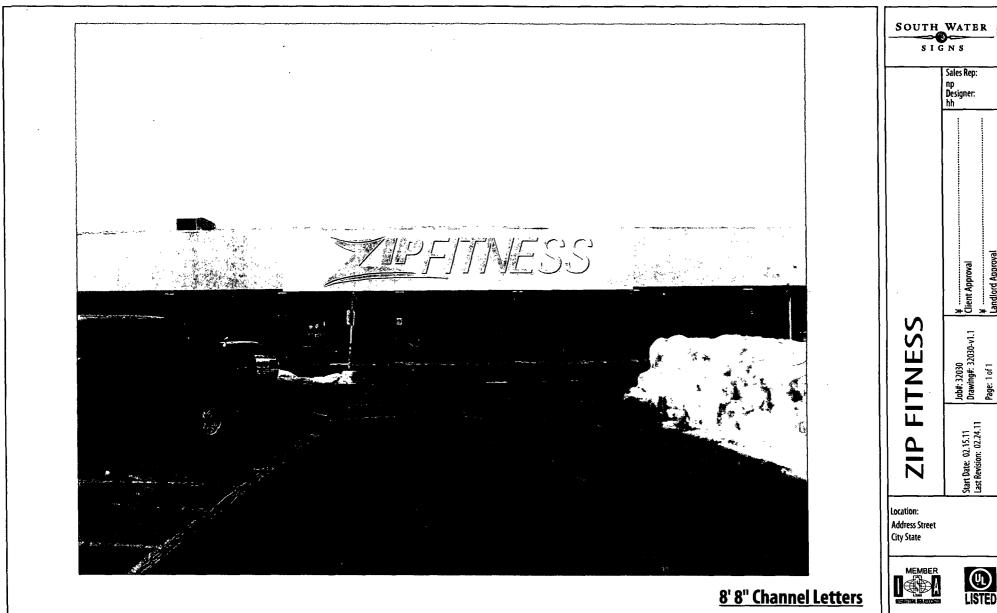

FACE LIT CHANNEL LETTERS W/ ACRYLIC FACES APPLIED VINYL 5" DEEP LED ILLUMINATION

S3 Square Feet Per Side

نړ

## **FACE LIT CHANNEL LETTERS**

#### SPECIFICATIONS FOR FABRICATION AND INSTALLATION:

- · Internally illuminated channel letters built to UL specification
- · Quantity: one (1)
- · Aluminum construction: backs .063 / returns .040 / depth 5"
- · Mounting method: individual (remote transformers/witing)
- Transformer mounting placement: above or below roof line