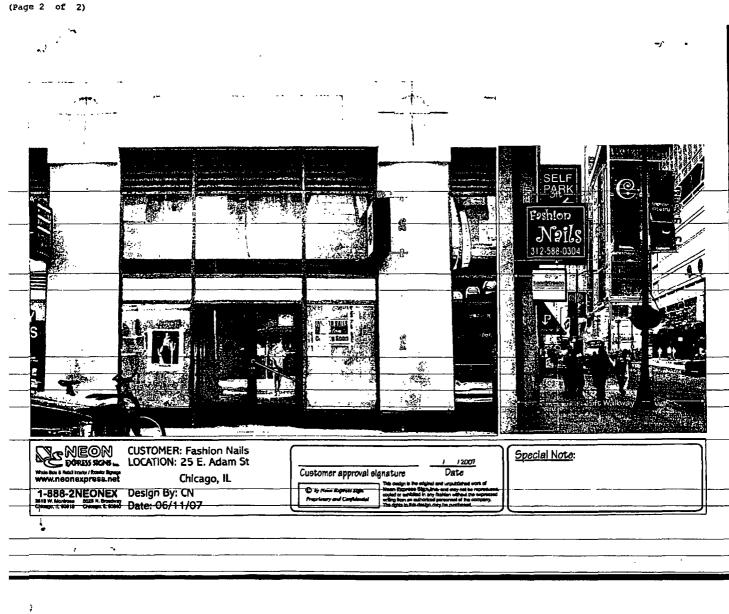

SECTION 1. Permission and authority are hereby given and granted to FASHION NAILS BY DESIGN, LTD., upon the terms and subject to the conditions of this ordinance to maintain and use one (1) sign(s) projecting over the public right-of-way attached to its premises known as 25 E. Adams St..

Said sign structure(s) measures as follows; along E ADAMS ST: One (1) at three (3) feet in length, three (3) feet in height and ten (10) feet above grade level.

The location of said privilege shall be as shown on prints kept on file with the Department of Business Affairs and Consumer Protection and the Office of the City Clerk.