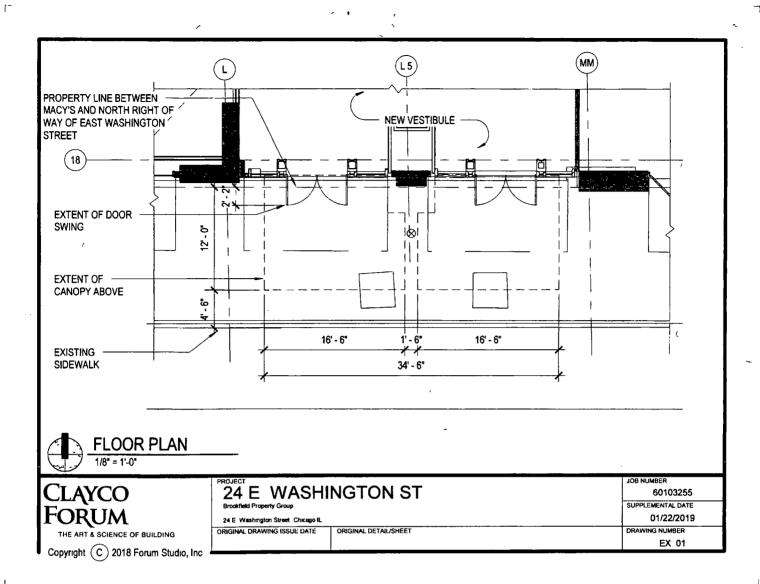

Be It Ordained by the City Council of the City of Chicago:

SECTION 1. Permission and authority are hereby given and granted to BSREP II SS CHICAGO, LLC, upon the terms and subject to the conditions of this ordinance to construct, install, maintain and use two (2) Door Swing(s) on the public right-of-way adjacent to its premises known as 24 E. Washington St.

Said Door Swing(s) at E. WASHINGTON STREET measure(s): Two (2) at seven (7) feet in length, and ten (10) feet in width for a total of one hundred forty (140) square feet.

The location of said privilege shall be as shown on prints kept on file with the Department of Business Affairs and Consumer Protection and the Office of the City Clerk.

Said privilege shall be constructed in accordance with plans and specifications approved by the Department of Transportation (Division of Project Development).

This grant of privilege in the public way shall be subject to the provisions of Section 10-28-015 and all other required provisions of the Municipal Code of Chicago.