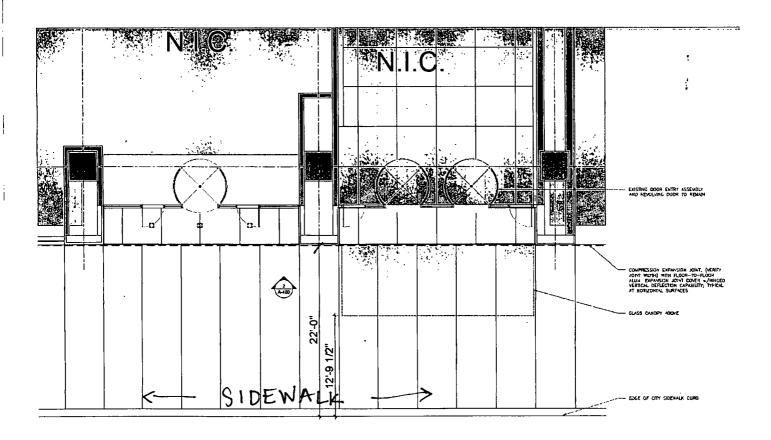

ORDINANCE
Reit Management & Research LLC
Acct. No. 369088 - 1
Permit No. 1111265

Be It Ordained by the City Council of the City of Chicago:

SECTION 1. Permission and authority are hereby given and granted to Reit Management & Research LLC, upon the terms and subject to the conditions of this ordinance to construct, install, maintain and use one (1) Canopy(s) projecting over the public right-of-way adjacent to its premises known as 111 E. Wacker Dr..

Said Canopy(s) at E. Wacker Drive measure(s):

One (1) at twenty-five point seven five (25.75) feet in length, and seven point five eight (7.58) feet in width for a total of one hundred ninety-five point one nine (195.19) square feet.

The location of said privilege shall be as shown on prints kept on file with the Department of Business Affairs and Consumer Protection and the Office of the City Clerk.

Said privilege shall be constructed in accordance with plans and specifications approved by the Zoning Department - Signs.

Authority herein given and granted for a period of five (5) years from the after Date of Passage.

Alderman \_\_\_\_\_\_Brendan Reilly 42nd Ward

111 E. WACKER DR. Permit #1111265

| ٠ <sub>4</sub> ` | ENLARGED ENTRANCE FLOOR PLAN |                    | $\alpha$ | 2 |
|------------------|------------------------------|--------------------|----------|---|
| ٺ                | SCALE, 197 - 1-0"            | P1 LEVEL ENTRANCES | ď        | ? |
|                  |                              |                    |          |   |