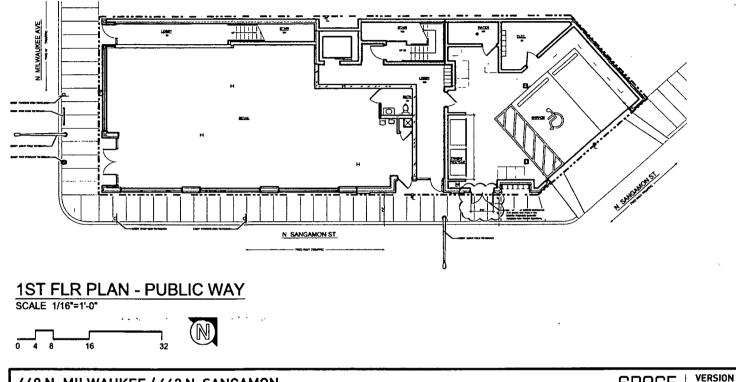

Be It Ordained by the City Council of the City of Chicago:

SECTION 1. Permission and authority are hereby given and granted to 669-71 NORTH MILWAUKEE, LLC, upon the terms and subject to the conditions of this ordinance to construct, install, maintain and use one (1) Door Swing(s) on the public right-of-way adjacent to its premises known as 662 N. Sangamon St..

Said Door Swing(s) at N. SANGAMON STREET measure(s): One (1) at five (5) feet in length, and seven (7) feet in width for a total of thirty-five (35) square feet.

The location of said privilege shall be as shown on prints kept on file with the Department of Business Affairs and Consumer Protection and the Office of the City Clerk.

Said privilege shall be constructed in accordance with plans and specifications approved by the Department of Transportation (Division of Project Development).

This grant of privilege in the public way shall be subject to the provisions of Section 10-28-015 and all other required provisions of the Municipal Code of Chicago.