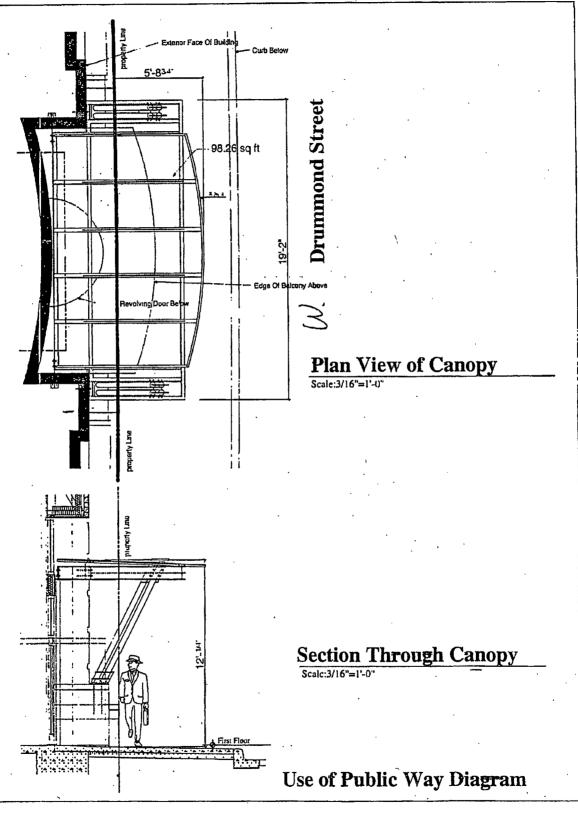

Said Canopy(s) at W. Drummond Place measure(s):

One (1) at nineteen point two (19.2) feet in length, and five point eight (5.8) feet in width for a total of one hundred eleven point three six (111.36) square feet.

The location of said privilege shall be as shown on prints kept on file with the Department of Business Affairs and Consumer Protection and the Office of the City Clerk.

Said privilege shall be constructed in accordance with plans and specifications approved by the Zoning Department - Signs.