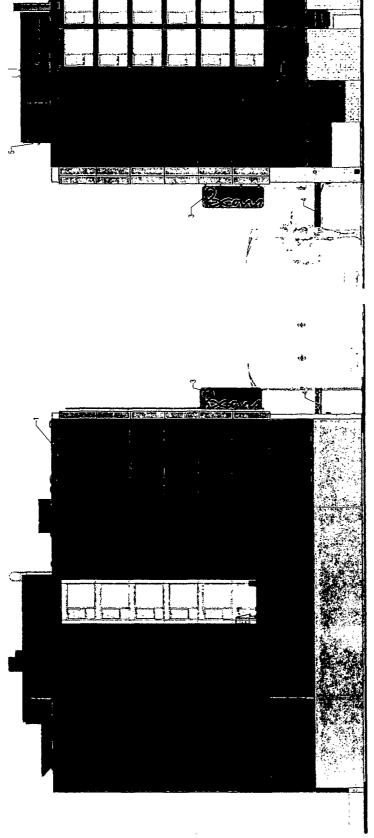

# ELEVATIONS

# **NORTH ELEVATION**

**WEST ELEVATION** 

TYPE 4 - CANOPY SIGN
OPAQUE NON-ILLUMINATED SIGN
FACE HALO ILLUMINATED

TYPE 4 - CANOPY SIGN
OPAQUE NON-ILLUMINATED
H 5.11"

TYPE § - PENTHQUSE OPAQUE NON-ILLUMINATED SIGN FACE. HALO ILLUMINATED

SIGN TYPE - 6 NOT ILLUMINATED SF 2

■ DLR Group

FRIEDMAN PROPERTIES