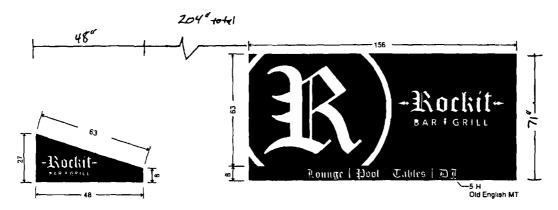

Said Awning(s) at W. Hubbard measure(s):

Two (2) at thirteen (13) feet in length, and four (4) feet in width for a total of one hundred four (104) square feet.

The location of said privilege shall be as shown on prints kept on file with the Department of Business Affairs and Consumer Protection and the Office of the City Clerk.

Authority herein given and granted for a period of five (5) years from and after 06/08/2018.

Alderman

Brendan Reilly 42nd Ward

71 x 204 = 14,484/144 = 100 5 sg.

Non-Illuminated Awning
1/2 = 1

Fabricated extruded aluminum awning frame Std black fabric covering with std white graphics applied