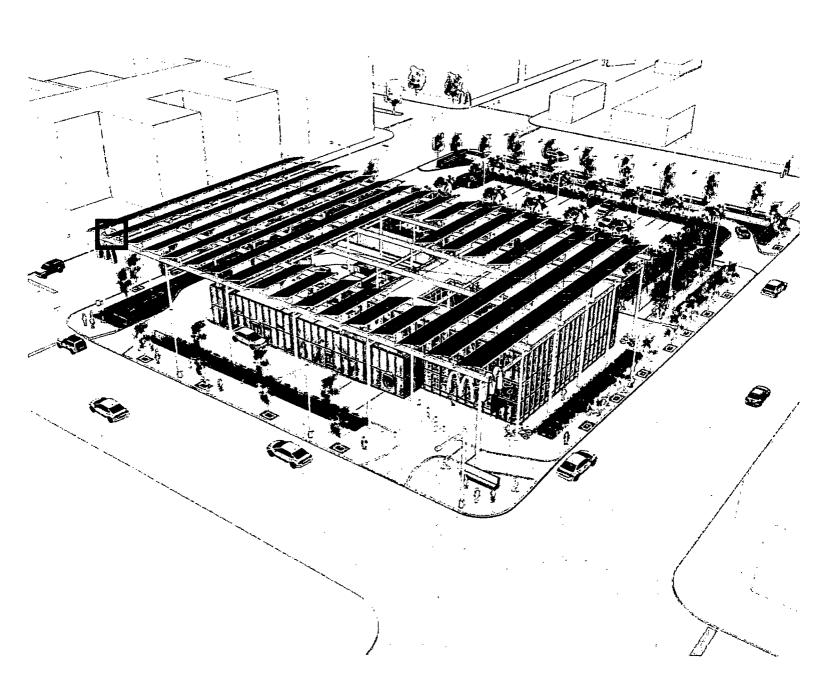

#### **COUNCIL ORDER**

| RE: Approval of sign over 100 square feet in area or over 24 feet above grade                                                                                                                                                                                                                                                                                                                                |
|--------------------------------------------------------------------------------------------------------------------------------------------------------------------------------------------------------------------------------------------------------------------------------------------------------------------------------------------------------------------------------------------------------------|
| ORDERED, that the City Council hereby approves the following sign application submitted by:                                                                                                                                                                                                                                                                                                                  |
| Applicant*: McDonald's USA, LLC and Franchise Reality Investment Trust-IL (* The Applicant is the owner of the real property or the business tenant of the real property. Do not list the sign contractor, sign erector, sign company or advertising entity in the above space.)                                                                                                                             |
| This Order approves the following sign in accordance with Municipal Code of Chicago Section 13-20-680:                                                                                                                                                                                                                                                                                                       |
| Address of Sign: 600 North Clark Street Chicago, IL 606 54                                                                                                                                                                                                                                                                                                                                                   |
| Zoning District: DX-7                                                                                                                                                                                                                                                                                                                                                                                        |
| DOB Sign Permit Application #: TBD                                                                                                                                                                                                                                                                                                                                                                           |
| Sign Details: 1. On-premise OR Off-premise                                                                                                                                                                                                                                                                                                                                                                   |
| 2. Static sign OR Dynamic-image display sign                                                                                                                                                                                                                                                                                                                                                                 |
| 3. Number of sign faces 2                                                                                                                                                                                                                                                                                                                                                                                    |
| 4. Projecting over the public way N (Yes or No) If yes, Public Way Use #:                                                                                                                                                                                                                                                                                                                                    |
| 5. Dimensions: Length 11 feet 7 inches Height 8 feet 10 inches                                                                                                                                                                                                                                                                                                                                               |
| Total square feet in area: 94 feet inches                                                                                                                                                                                                                                                                                                                                                                    |
| 6. Height above grade: 38 feet 10 inches                                                                                                                                                                                                                                                                                                                                                                     |
| 7. Elevation (side of building or lot where the sign will be erected):                                                                                                                                                                                                                                                                                                                                       |
| 8. Name of Sign Contractor/Erector: Everbrite, LLC                                                                                                                                                                                                                                                                                                                                                           |
|                                                                                                                                                                                                                                                                                                                                                                                                              |
| To be legal, such sign shall comply with all provisions of Title 17 of the Chicago Municipal Code ("Zoning Ordinance") and all other provisions of the Municipal Code governing the permitting, construction and maintenance and removal of signs and sign structures. Failure of the applicant and the applicant's successors to comply shall be grounds for invalidation or revocation of the sign permit. |
| 12 ~ 42                                                                                                                                                                                                                                                                                                                                                                                                      |
| Alderman                                                                                                                                                                                                                                                                                                                                                                                                     |