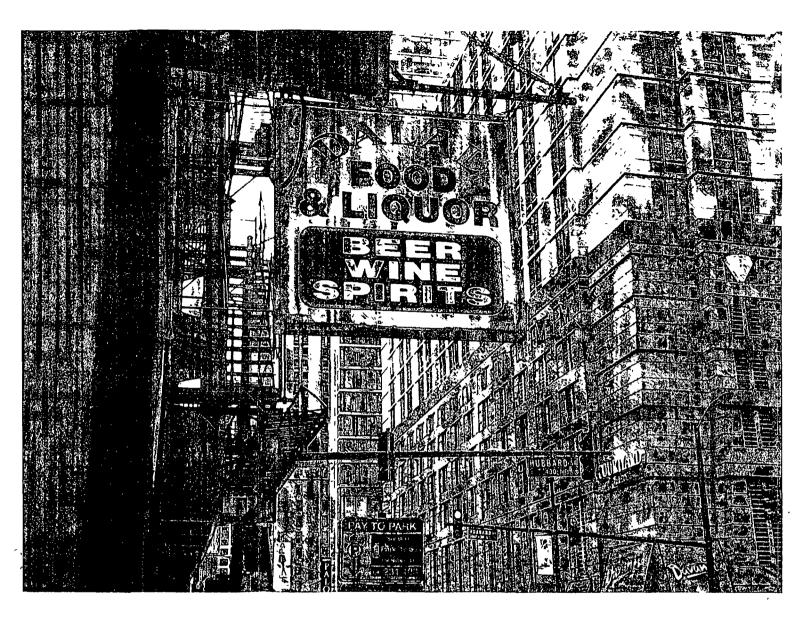

ORDINANCE
DALAL FOOD W LIQUOR INC
Acct. No. 6634 - 1
Permit No. 1136929

Be It Ordained by the City Council of the City of Chicago:

SECTION 1. Permission and authority are hereby given and granted to DALAL FOOD W LIQUOR INC, upon the terms and subject to the conditions of this ordinance to maintain and use one (1) sign(s) projecting over the public right-of-way attached to its premises known as 414 N. State St..